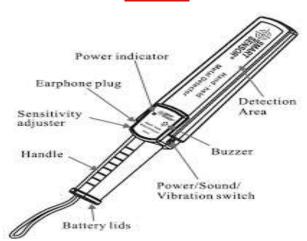

Environment temperature: -20 to 50

- Storage Temperature: -20 to+60

- Humidity: 20% to 95%









#### **SPECIFICATIONS:**

- Highly sensitivity.
- Simple and convenient to use, no adjustment is required.
- The detection distance will not be changed when the battery voltage drops from 9V to about 7V.
- Low power consumption, can work for 40 hours continuously.
- There is automatic and continues alarm when the battery is used up.
- Switch on/off audio prompt function.
- With external rechargeable socket hole.
- Has audio, Light and vibration handoff switch.
- Charger voltage: 9V for AC; 10V for DC

## **Dimensions:**

- Width: 3.25" (8.3 cm)

- Thickness: 1.625" (4.13 cm)

- Length: 16.5" (42 cm)

# **Packaging Details:**

56\*45\*30cm G.W:13KG

**Weight: (450 g)** 



## **Drawing**