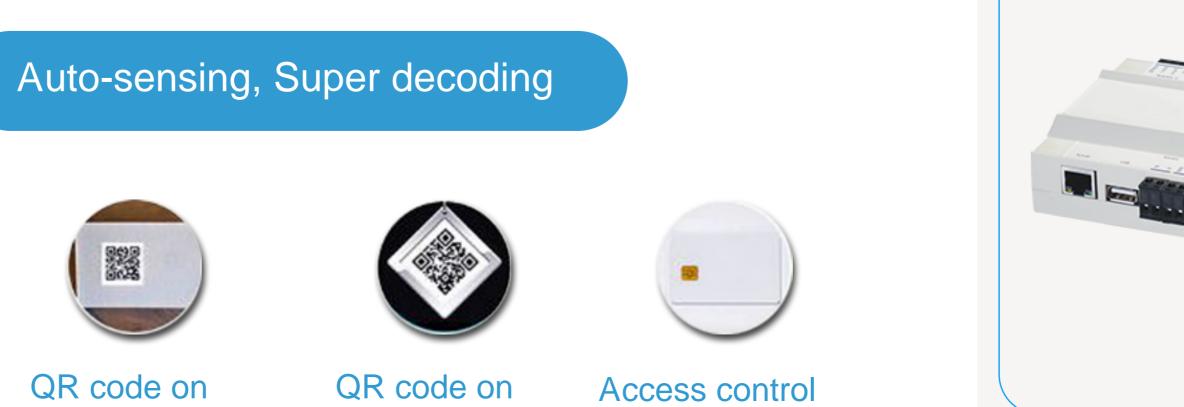

## Product parameters

| Product name        | QR Code Access Control Reader                                      |
|---------------------|--------------------------------------------------------------------|
| Material            | PC material, Reading Window, Tempered glass                        |
| Card type           | ID card (IC/NFC Optional)                                          |
| Reading speed       | 200ms                                                              |
| Working Voltage     | 5~15V                                                              |
| Reading distance    | 0-20cm                                                             |
| Working current     | 800mA                                                              |
| Scanning feature    | auto-sense, buzzer                                                 |
| Working temperature | -20 ~70                                                            |
| Working humidity    | 10%~90%                                                            |
| Interface           | wiegand, RS485,RS232                                               |
| Indicator light     | Red working light, Green feedback light, Light green network night |
| Decoding support    | QR/barcode on paper, mobile phone                                  |
|                     |                                                                    |

## Reading distance 0-20cm

board by wiegand

2 Doors Two Ways Card Access Controller

4 Doors Single Way Card Access Controller

QR code onQR code onQR code onAccess contrmobile phonepapermetalID card