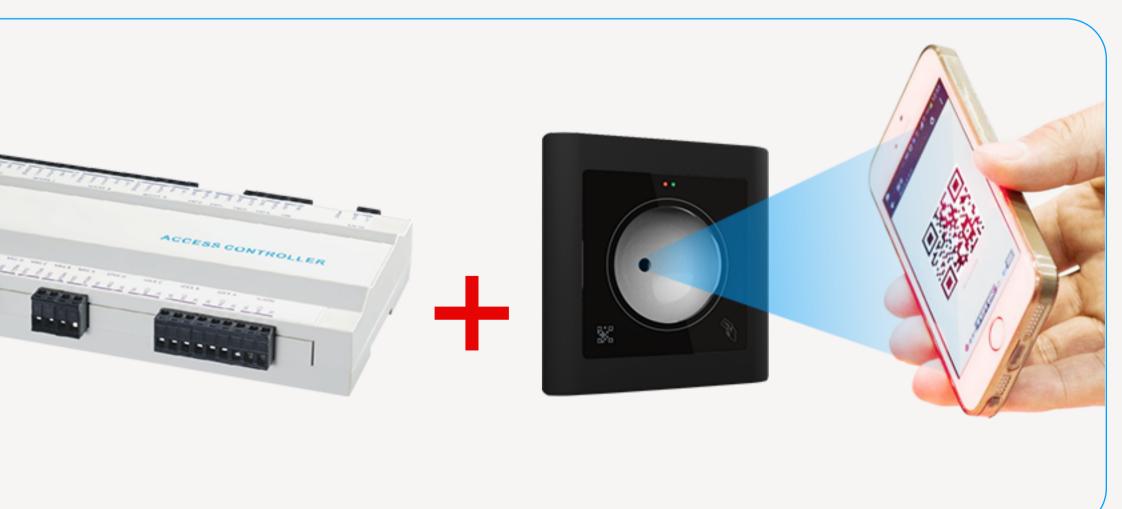

## QR Code+ID Card Access Control Solution

The QR code reader connect with access controller

## Reading distance 0-20cm

board by wiegand

2 Doors Two Ways Card Access Controller

4 Doors Single Way Card Access Controller

QR code onQR code onQR code onAccess contrmobile phonepapermetalID card