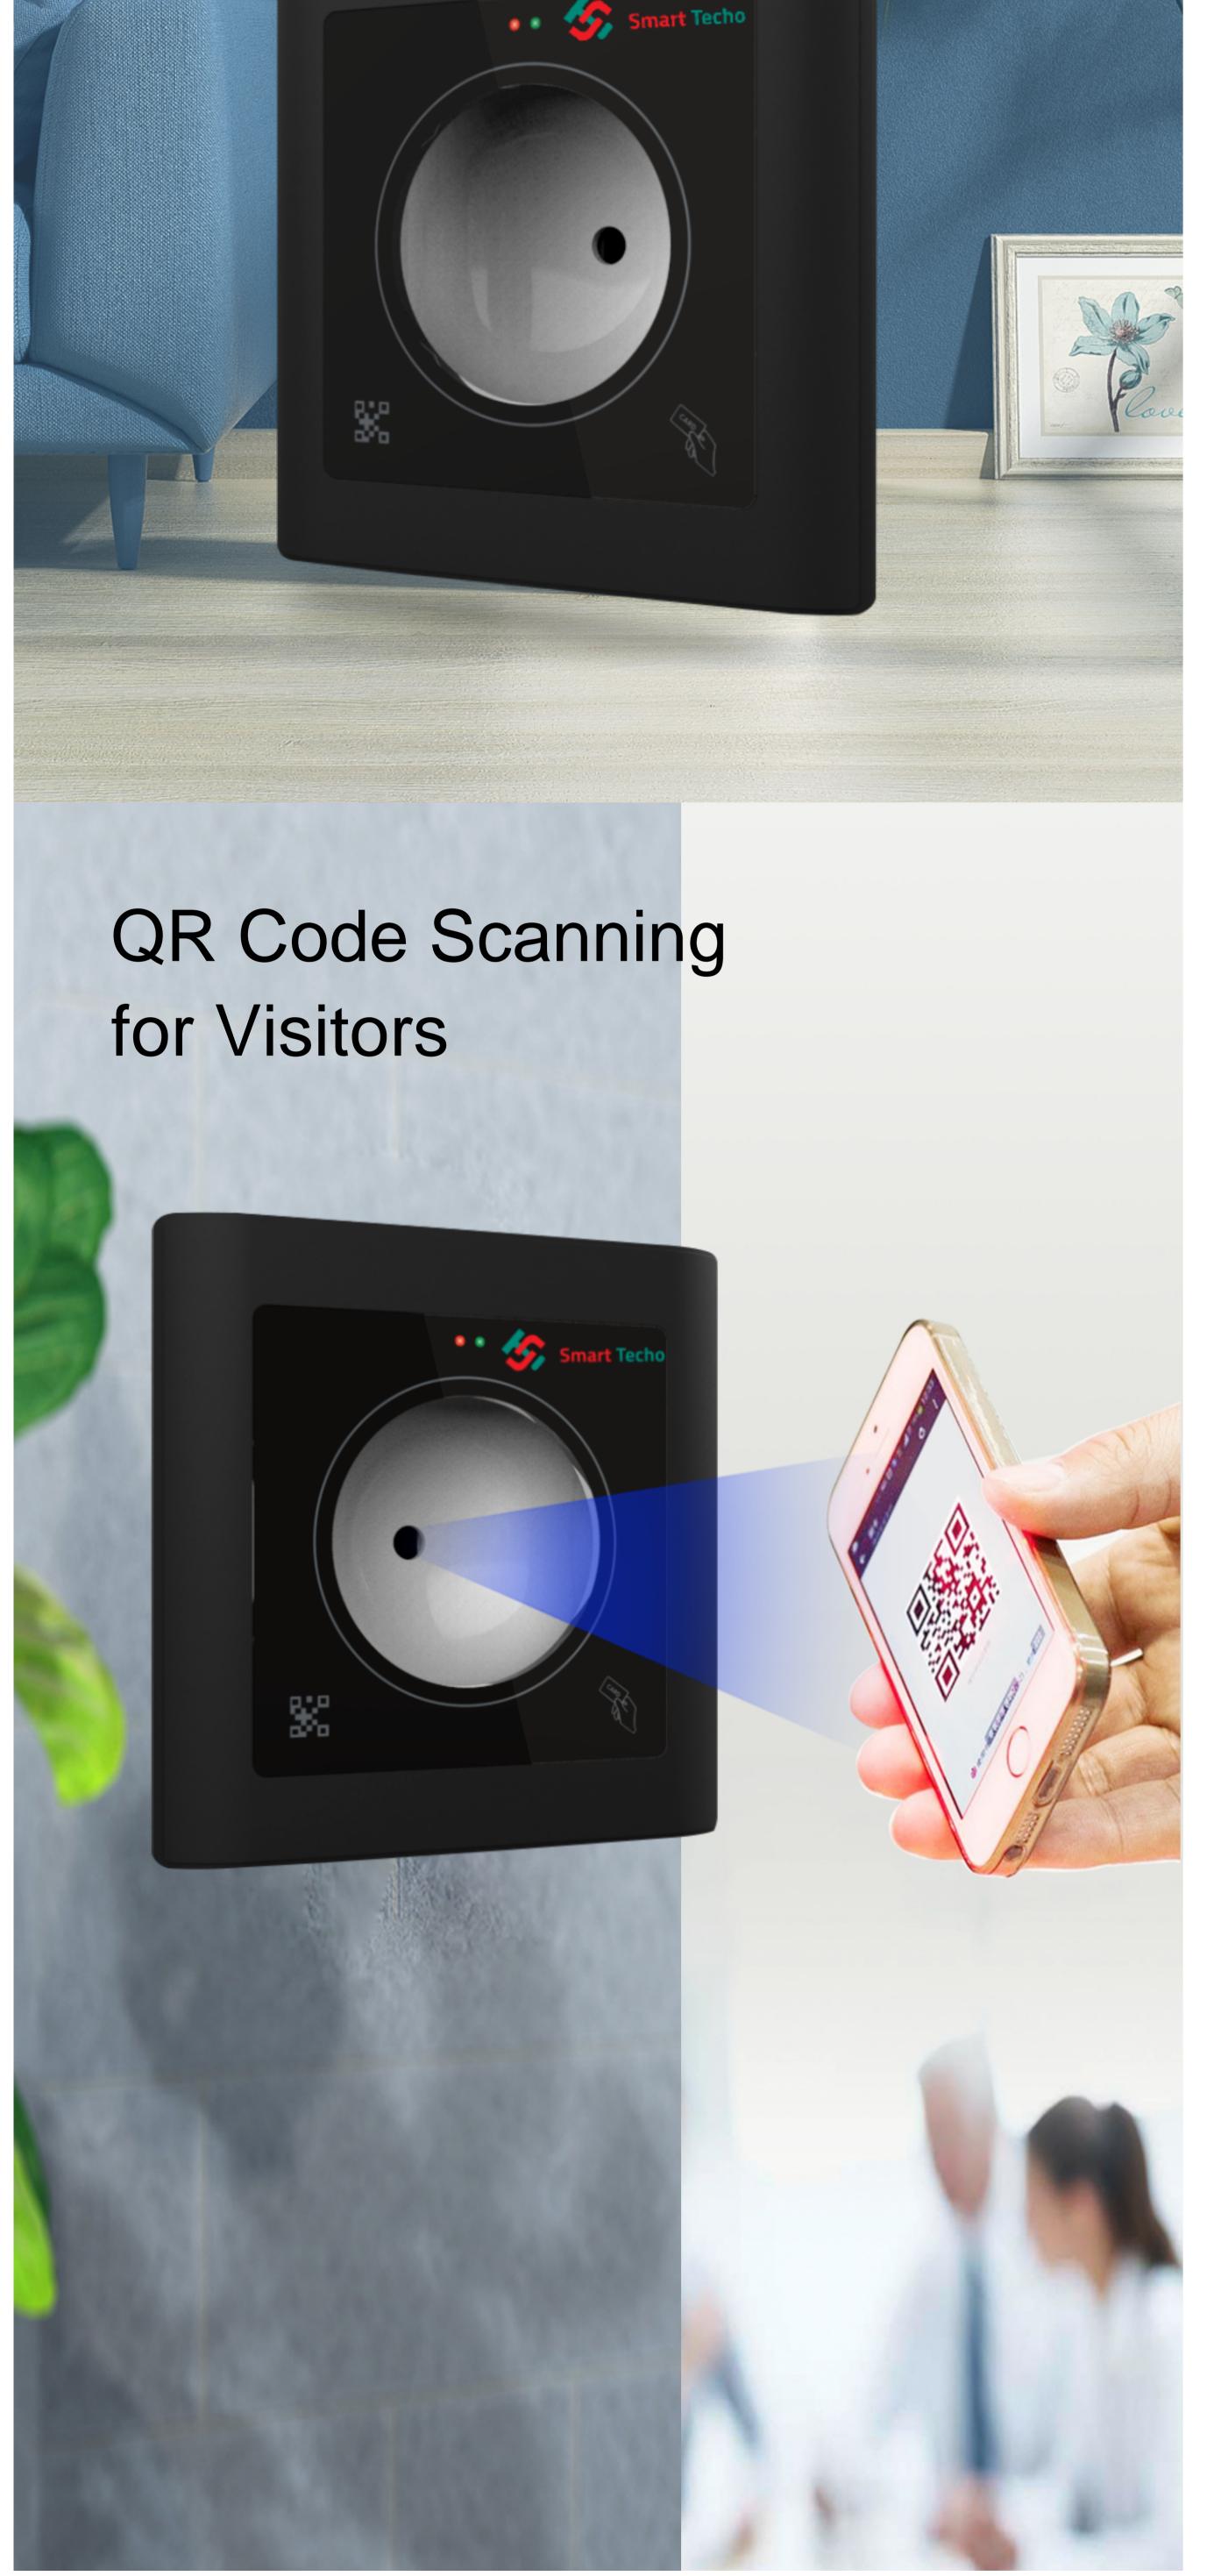

## QR Code+ID Card Access Control Solution

The QR code reader connect with access controller

## Reading distance 0-20cm

board by wiegand

2 Doors Two Ways Card Access Controller

4 Doors Single Way Card Access Controller

QR code onQR code onQR code onAccess contrmobile phonepapermetalID card