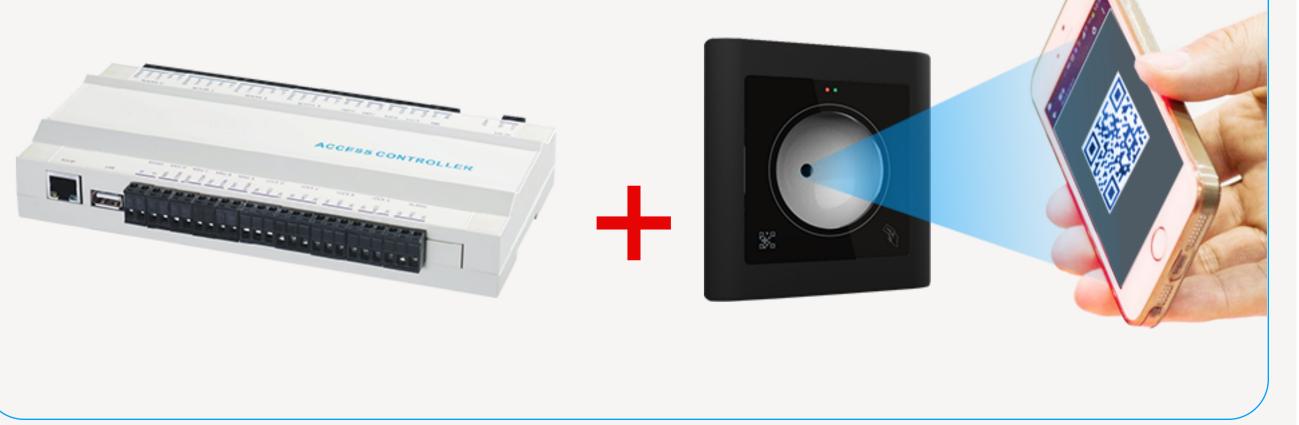

## QR Code+ID Card Access Control Solution

The QR code reader connect with access controller

## Reading distance 0-20cm

board by wiegand

2 Doors Two Ways Card Access Controller

4 Doors Single Way Card Access Controller

QR code onQR code onQR code onAccess contrmobile phonepapermetalID card