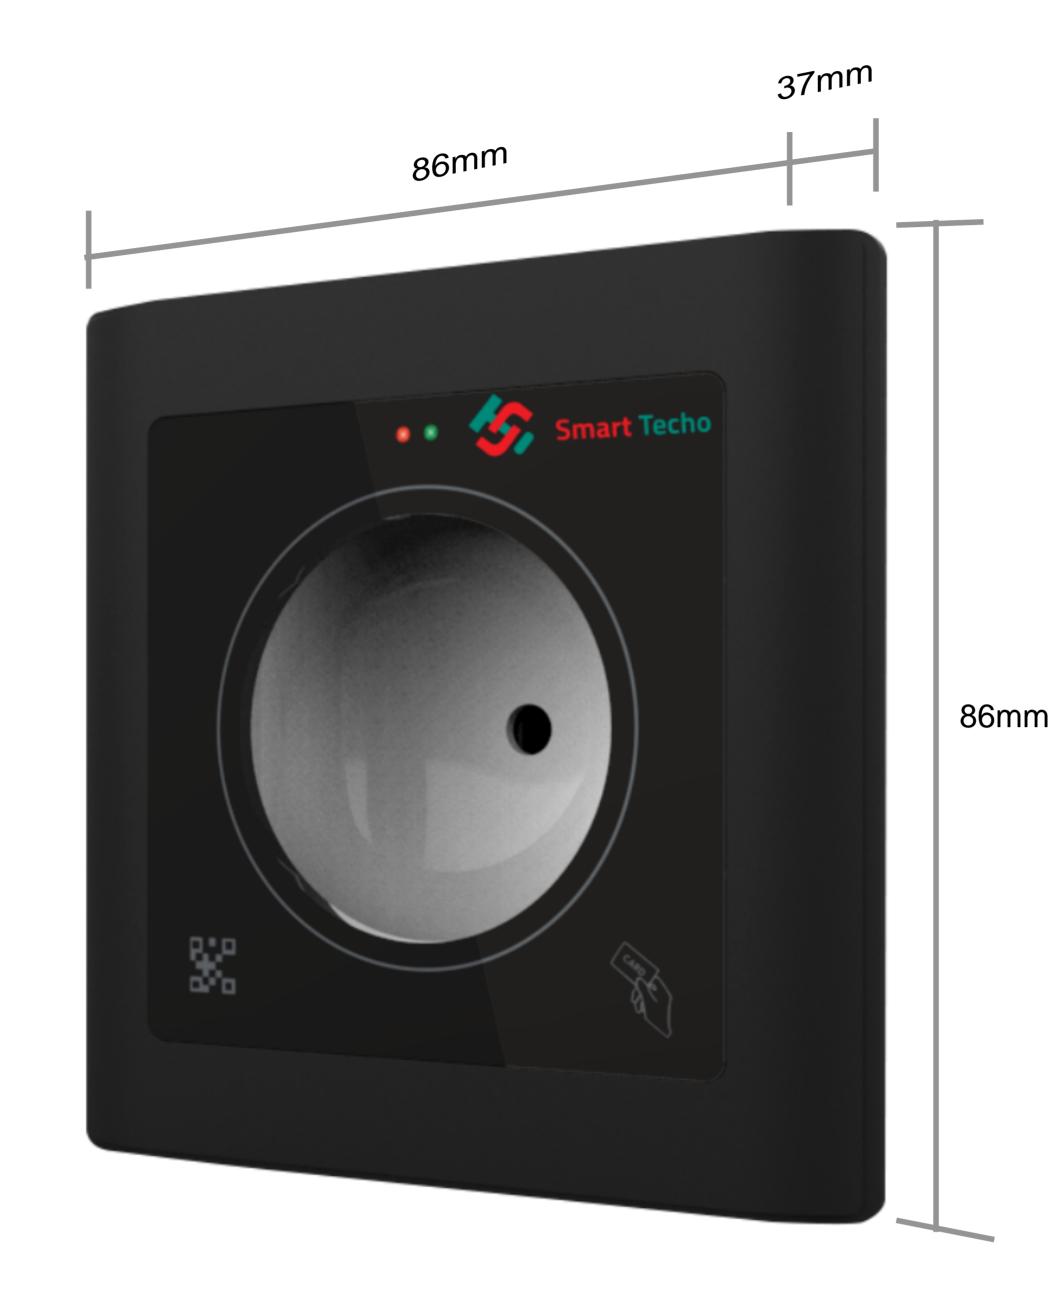

## High-end appearance,

suitable for various application

5~15V power supply for the reader Low power consumption

## Product parameters

| Product name        | QR Code Access Control Reader                                      |
|---------------------|--------------------------------------------------------------------|
| Material            | PC material, Reading Window, Tempered glass                        |
| Card type           | ID card (IC/NFC Optional)                                          |
| Reading speed       | 200ms                                                              |
| Working Voltage     | 5~15V                                                              |
| Reading distance    | 0-20cm                                                             |
| Working current     | 800mA                                                              |
| Scanning feature    | auto-sense, buzzer                                                 |
| Working temperature | -20 ~70                                                            |
| Working humidity    | 10%~90%                                                            |
| Interface           | wiegand, RS485,RS232                                               |
| Indicator light     | Red working light, Green feedback light, Light green network night |
| Decoding support    | QR/barcode on paper, mobile phone                                  |
|                     |                                                                    |