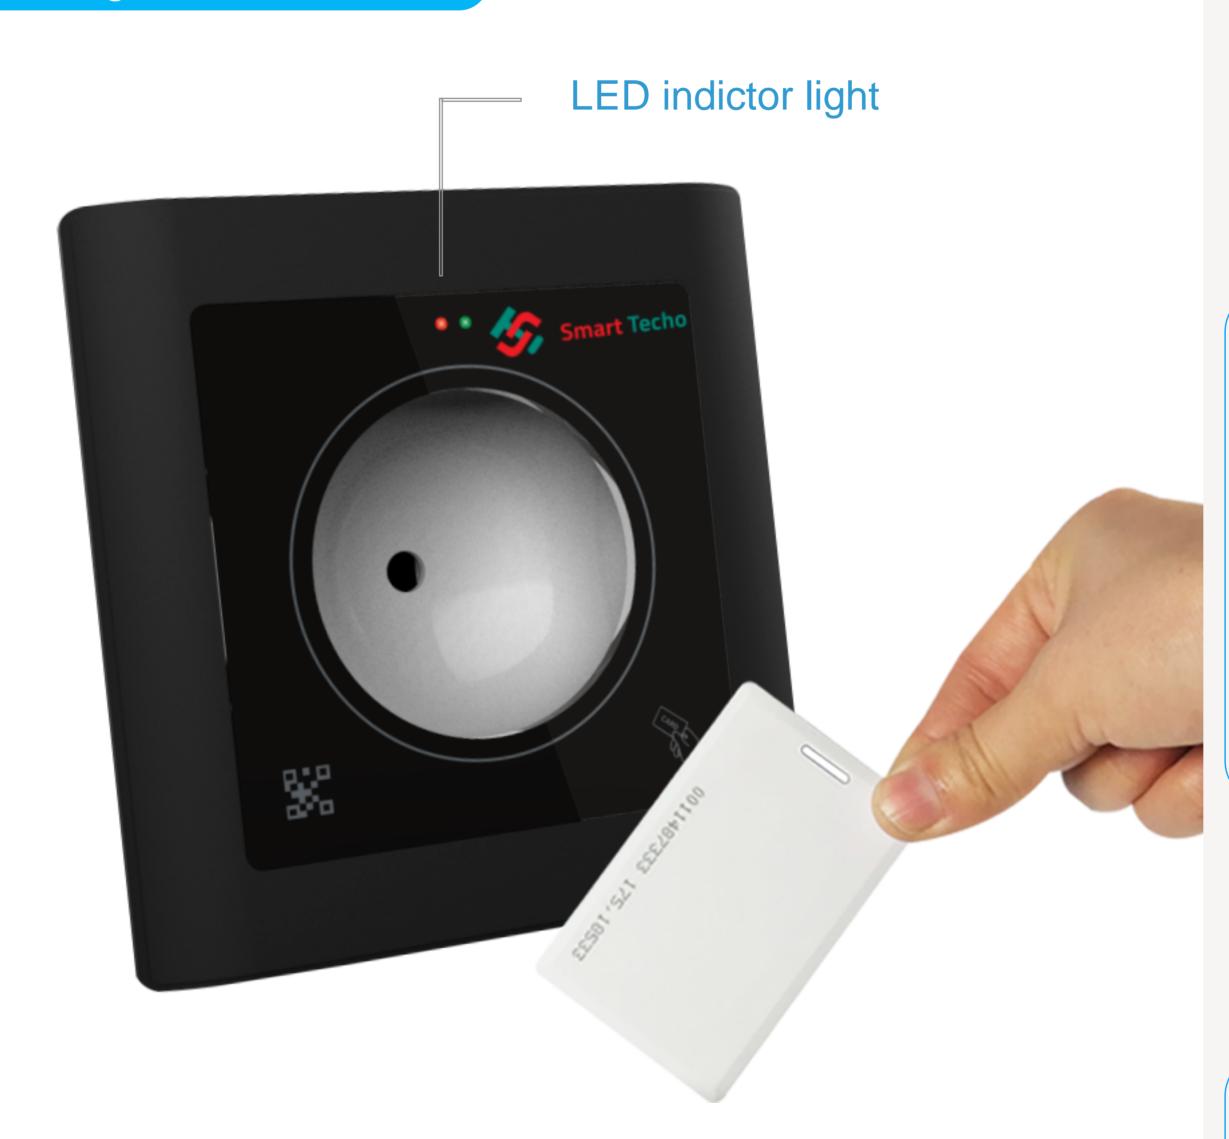

## Product parameters

| Product name        | QR Code Access Control Reader                                      |
|---------------------|--------------------------------------------------------------------|
| Material            | PC material, Reading Window, Tempered glass                        |
| Card type           | ID card (IC/NFC Optional)                                          |
| Reading speed       | 200ms                                                              |
| Working Voltage     | 5~15V                                                              |
| Reading distance    | 0-20cm                                                             |
| Working current     | 800mA                                                              |
| Scanning feature    | auto-sense, buzzer                                                 |
| Working temperature | -20 ~70                                                            |
| Working humidity    | 10%~90%                                                            |
| Interface           | wiegand, RS485,RS232                                               |
| Indicator light     | Red working light, Green feedback light, Light green network night |
| Decoding support    | QR/barcode on paper, mobile phone                                  |
|                     |                                                                    |