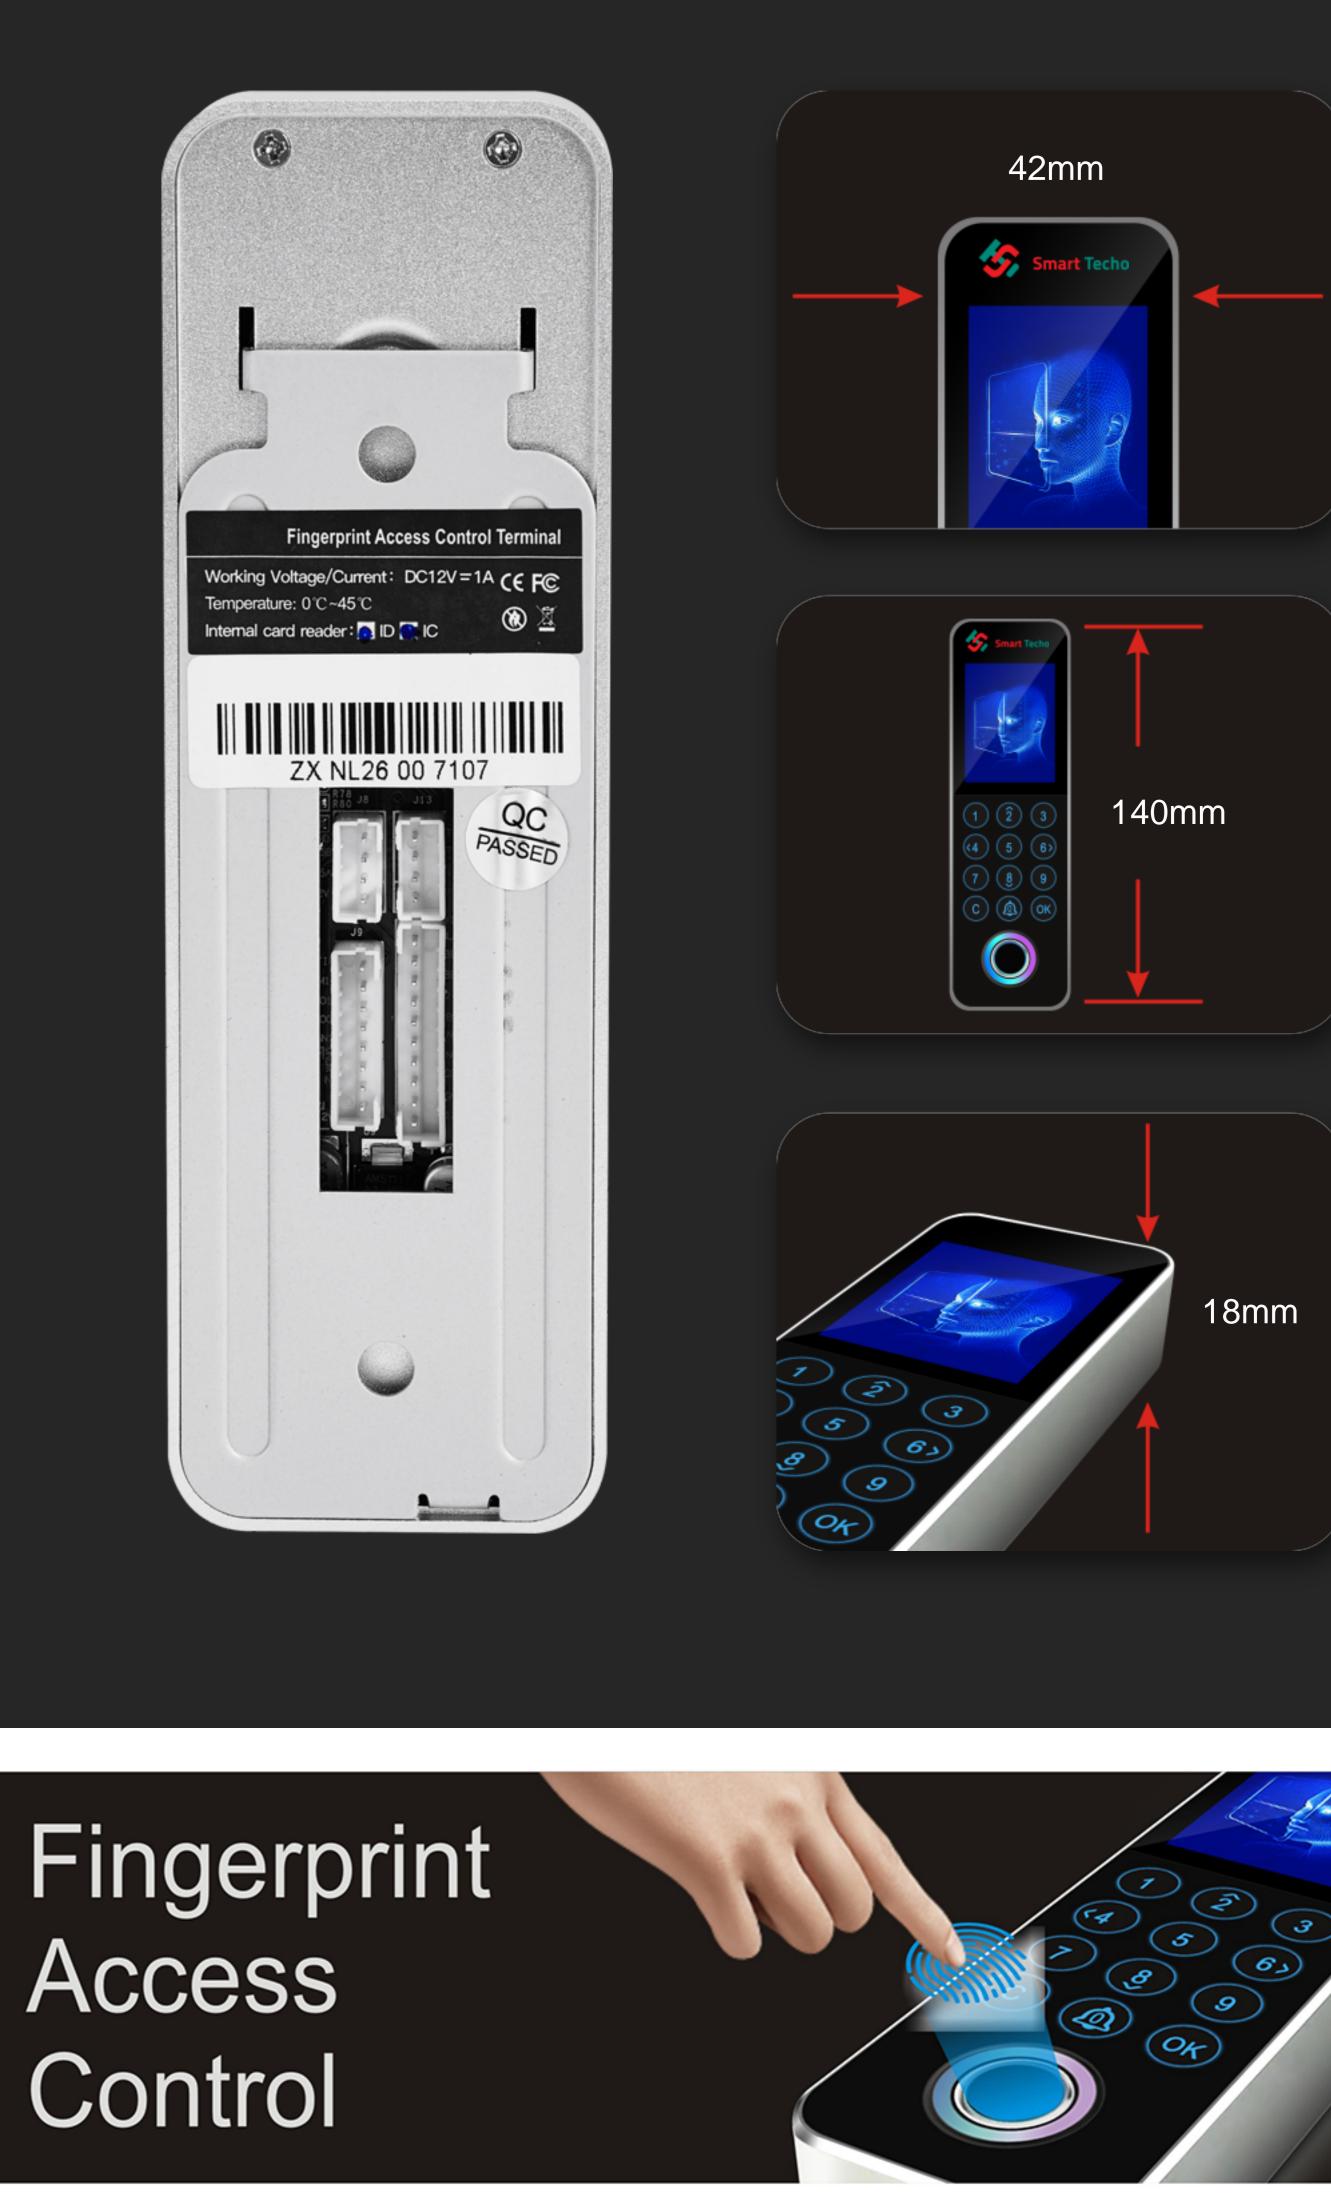

Matellic case and touch keypad Capacitive fingerprint sensor with longer lifetime and better resistance for copied fingerprint

IP65 waterproof (Optional IP67) Support RFID card Slim design: 140\*42\*18mm, for door with slim frame