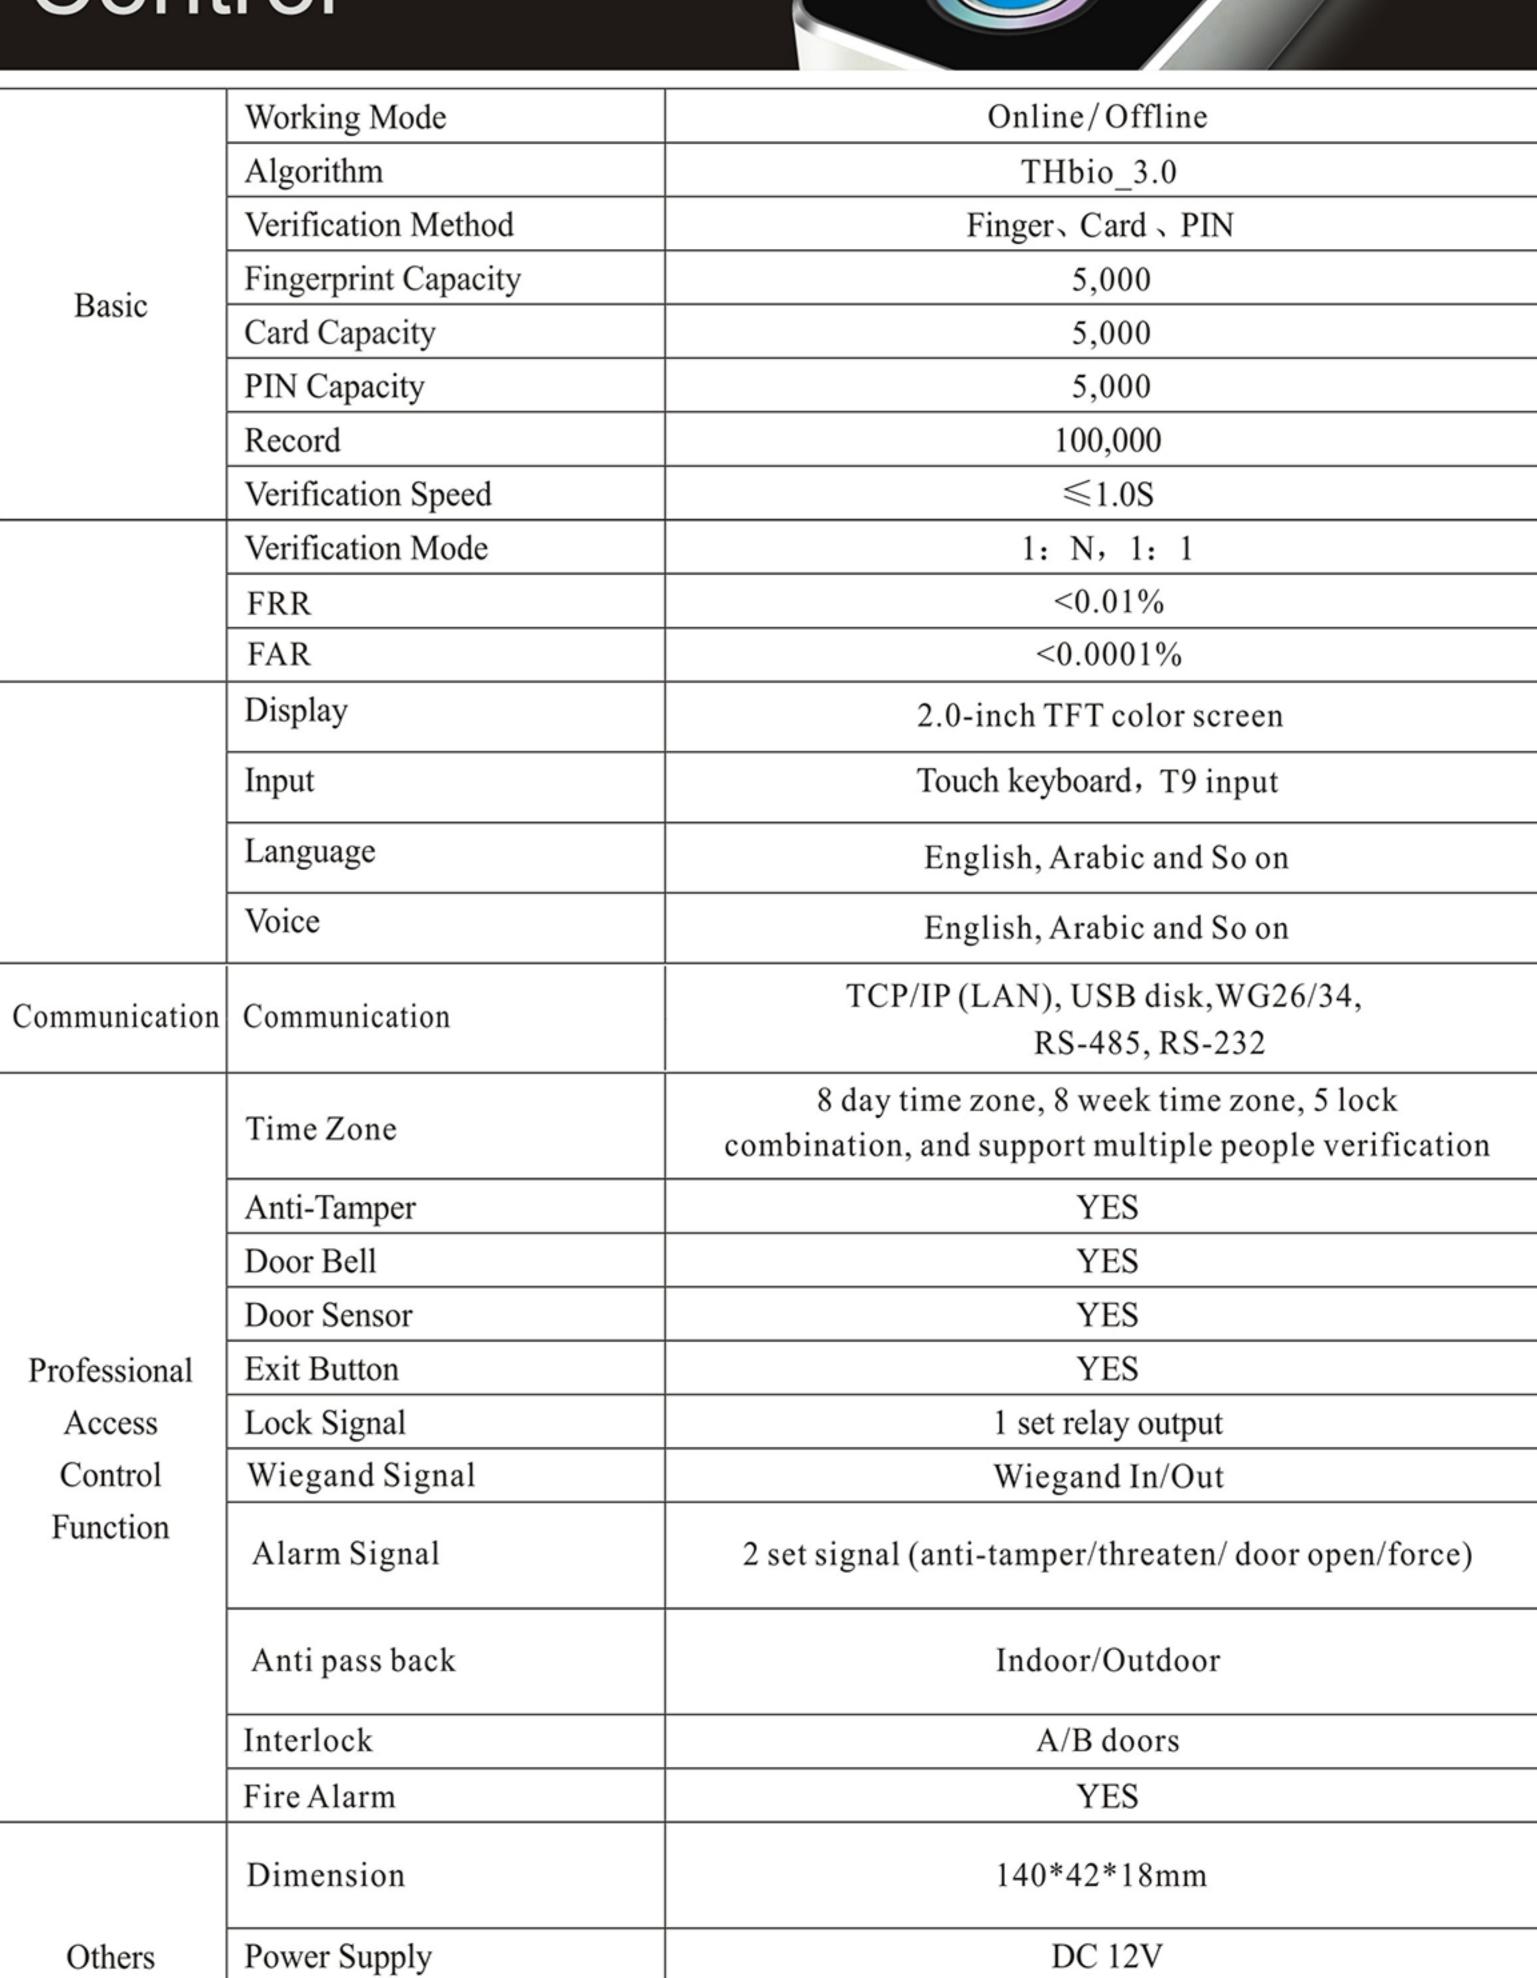

## Smart Techo Small Size Multi Functions ST-FS50FID

Waterproof Access Control

IP65 waterproof (Optional IP67)

Touch Key Anti-duplicate

Anti-passback

## Semi-conductor fingerprint scanner

Anti-duplicate for fingerprint Biometric idetification, fast control on door lock 3000/5000 fingerprint, Card Direct Excel Report Export through USB Driver

**Access Control** 

Matellic case and touch keypad Capacitive fingerprint sensor with longer lifetime and better resistance for copied fingerprint

IP65 waterproof (Optional IP67) Support RFID card Slim design: 140\*42\*18mm, for door with slim frame