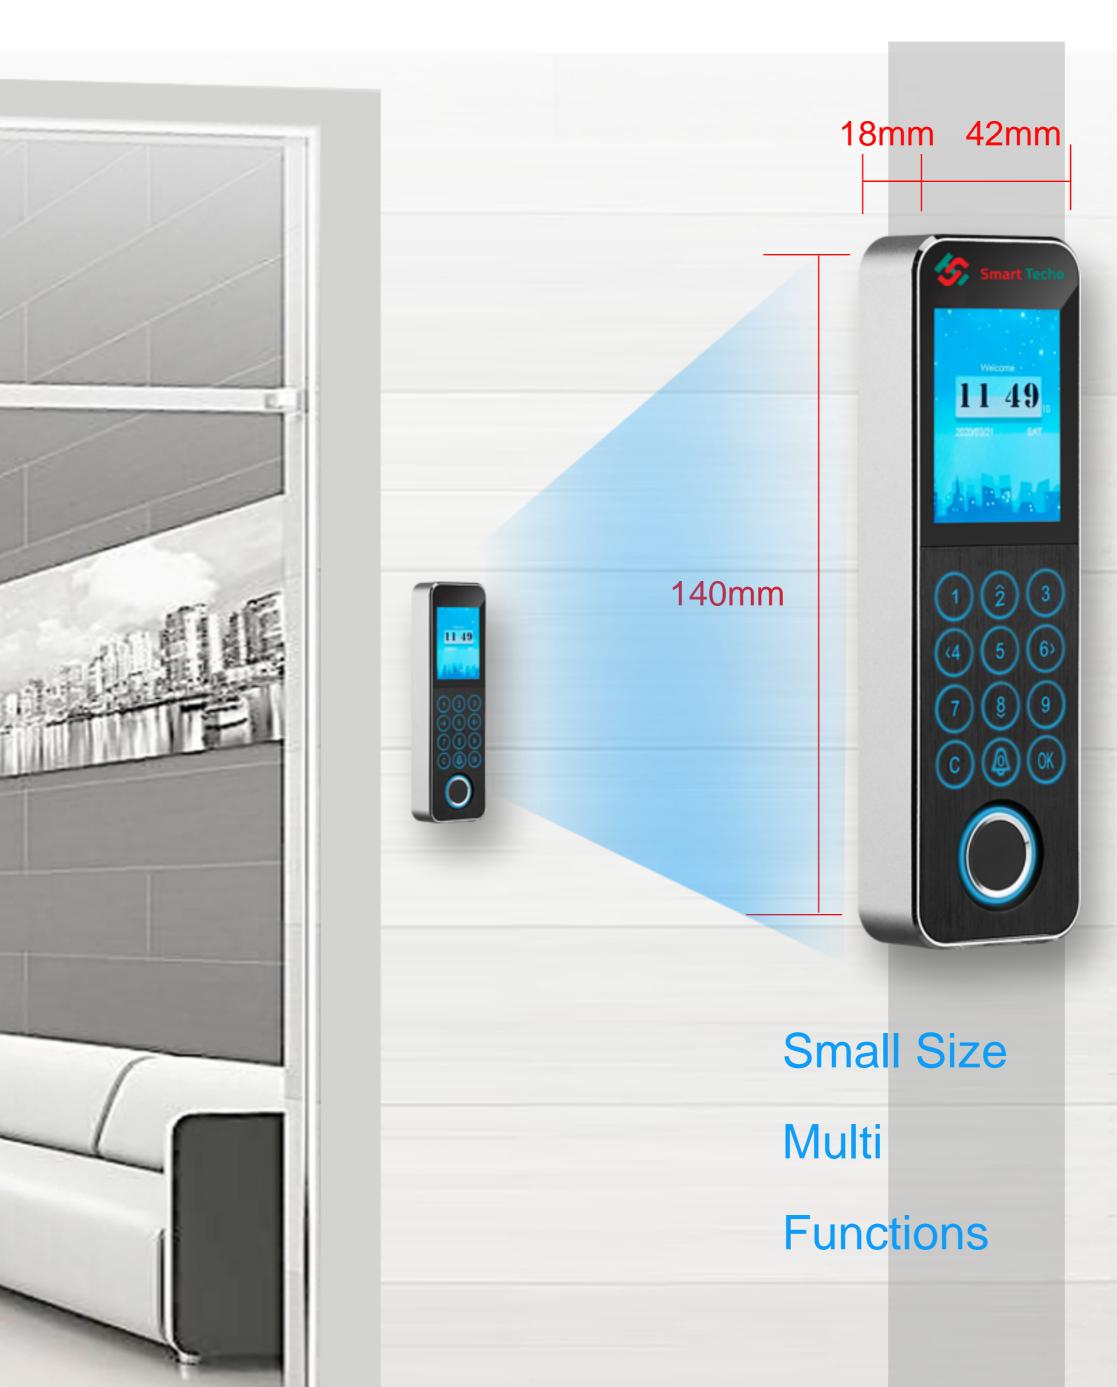

Matellic case and touch keypad Capacitive fingerprint sensor with longer lifetime and better resistance for copied fingerprint

IP65 waterproof (Optional IP67) Support RFID card Slim design: 140\*42\*18mm, for door with slim frame