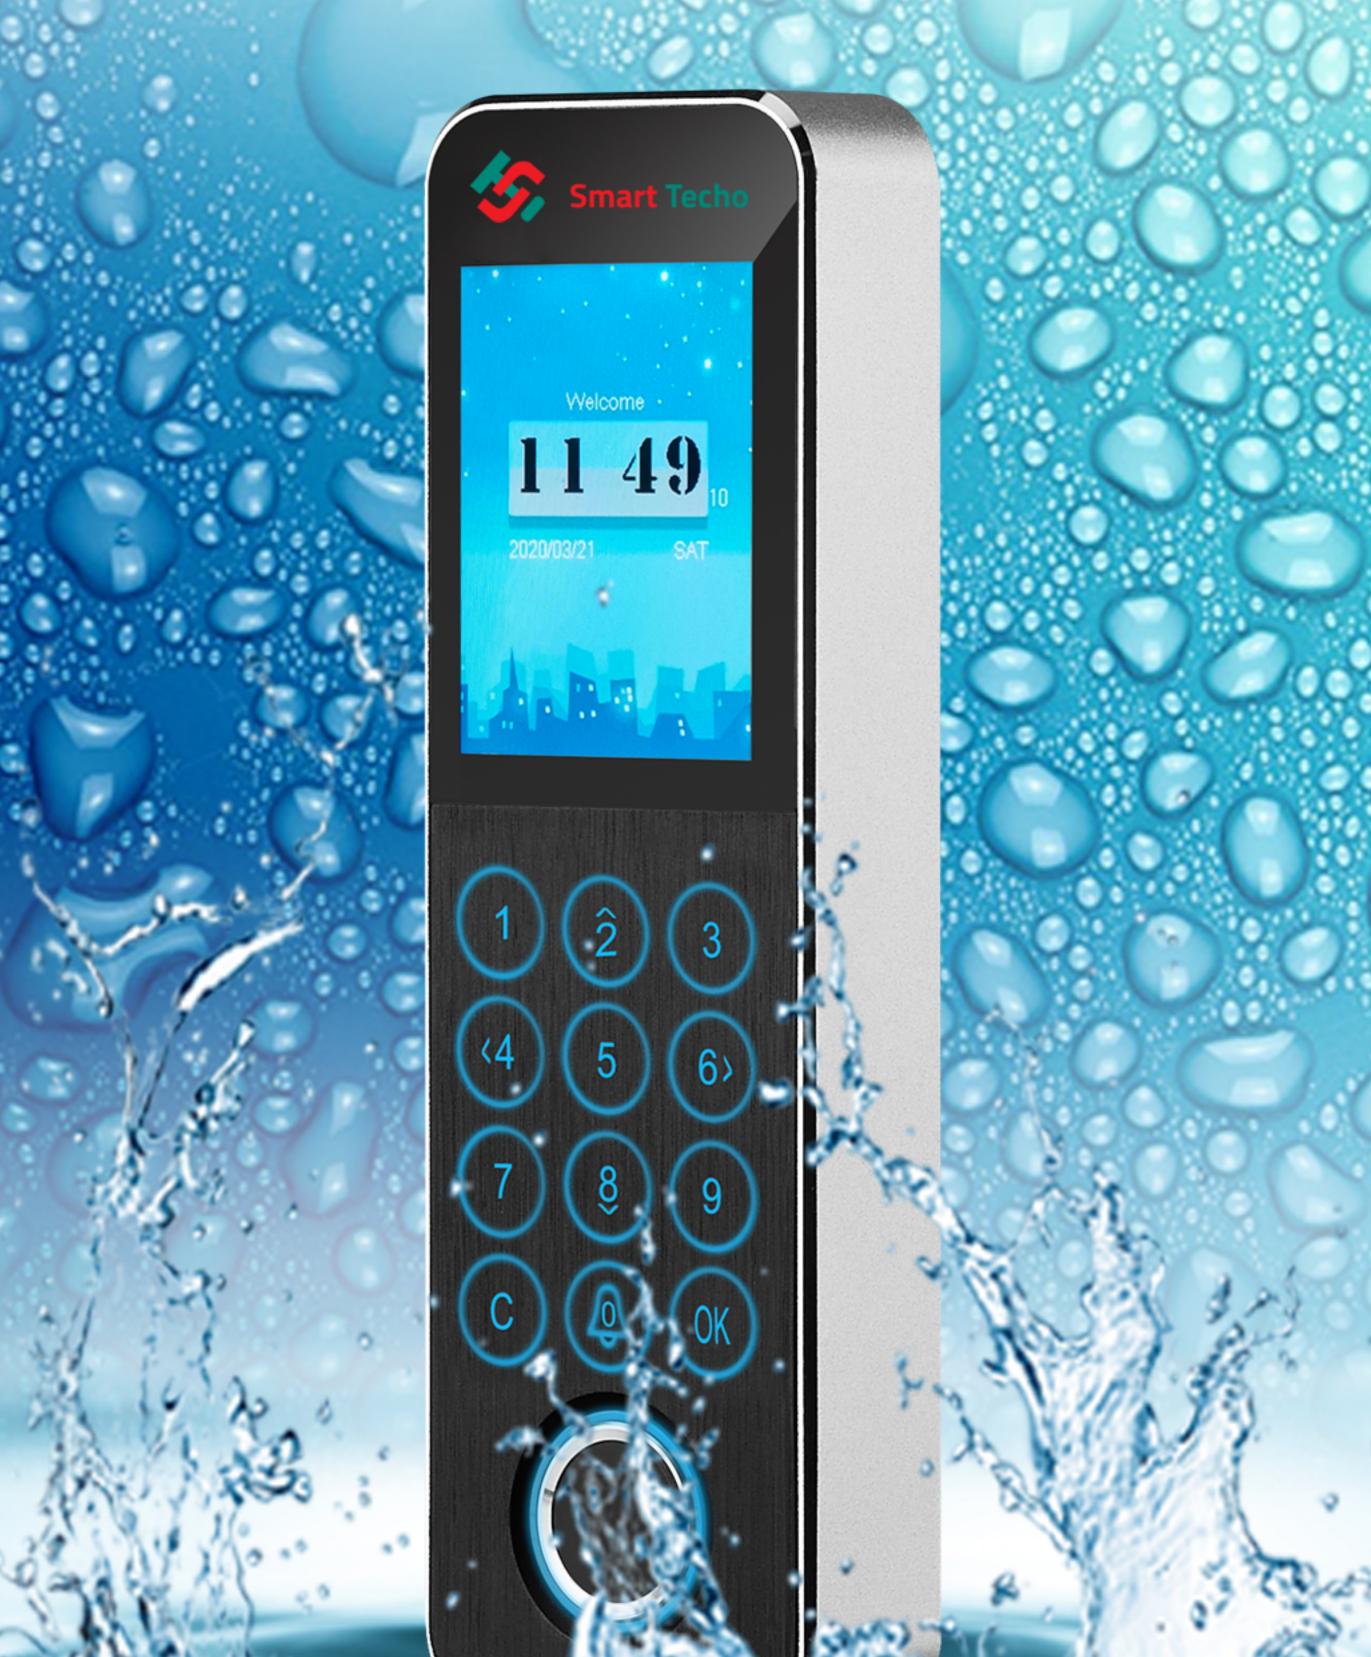

## Smart Techo Small Size Multi Functions ST-FS50FID

Waterproof Access Control

IP65 waterproof (Optional IP67)

Touch Key Anti-duplicate

Anti-passback

## Semi-conductor fingerprint scanner

Anti-duplicate for fingerprint Biometric idetification, fast control on door lock 3000/5000 fingerprint, Card Direct Excel Report Export through USB Driver

**Access Control** 

Matellic case and touch keypad Capacitive fingerprint sensor with longer lifetime and better resistance for copied fingerprint

IP65 waterproof (Optional IP67) Support RFID card Slim design: 140\*42\*18mm, for door with slim frame