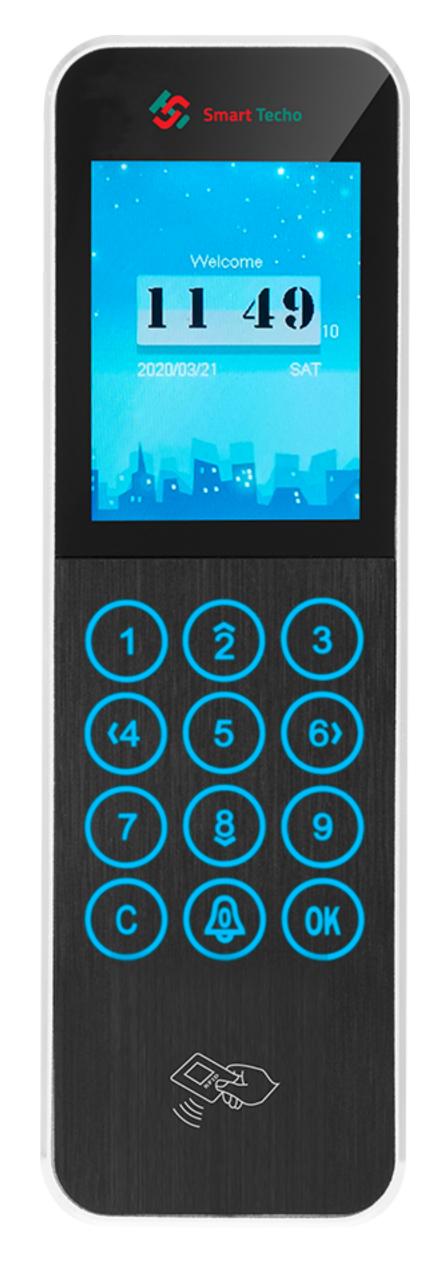

RFID

Password

Metal

Access Control

Matellic case and touch keypad
Combined ID&IC card together
Slim design: 140\*42\*18mm, for door
with slim frame

## Touch Key Anti-duplicate Anti-passback

|                  | Working Mode        | Online/Offline                                                                                  |
|------------------|---------------------|-------------------------------------------------------------------------------------------------|
| Basic            | Working Mode        |                                                                                                 |
|                  | Algorithm           | THbio_3.0                                                                                       |
|                  | Verification Method | ID card \ IC Mifare \ PIN                                                                       |
|                  | Card Capacity       | 5,000                                                                                           |
|                  | PIN Capacity        | 5,000                                                                                           |
|                  | Record              | 100,000                                                                                         |
|                  | Verification Speed  | ≤1.0S                                                                                           |
|                  | Verification Mode   | 1: N, 1: 1                                                                                      |
|                  | FRR                 | <0.01%                                                                                          |
|                  | FAR                 | <0.0001%                                                                                        |
|                  | Display             | 2.0-inch TFT color screen                                                                       |
|                  | Input               | Touch keyboard, T9 input                                                                        |
|                  | Language            | English, Arabic and So on                                                                       |
|                  | Voice               | English, Arabic and So on                                                                       |
| Communication    | Communication       | TCP/IP (LAN), USB disk,WG26/34,<br>RS-485, RS-232                                               |
|                  | Time Zone           | 8 day time zone, 8 week time zone, 5 lock combination, and support multiple people verification |
|                  | Anti-Tamper         | YES                                                                                             |
|                  | Door Bell           | YES                                                                                             |
|                  | Door Sensor         | YES                                                                                             |
| Professional     | Exit Button         | YES                                                                                             |
| Access           | Lock Signal         | 1 set relay output                                                                              |
| Control Function | Wiegand Signal      | Wiegand In/Out                                                                                  |
|                  | Alarm Signal        | 2 set signal (anti-tamper/threaten/ door open/force)                                            |
|                  | Anti pass back      | Indoor/Outdoor                                                                                  |
|                  | Interlock           | A/B doors                                                                                       |
|                  | Fire Alarm          | YES                                                                                             |
|                  | Dimension           | 140*42*18mm                                                                                     |
|                  |                     |                                                                                                 |