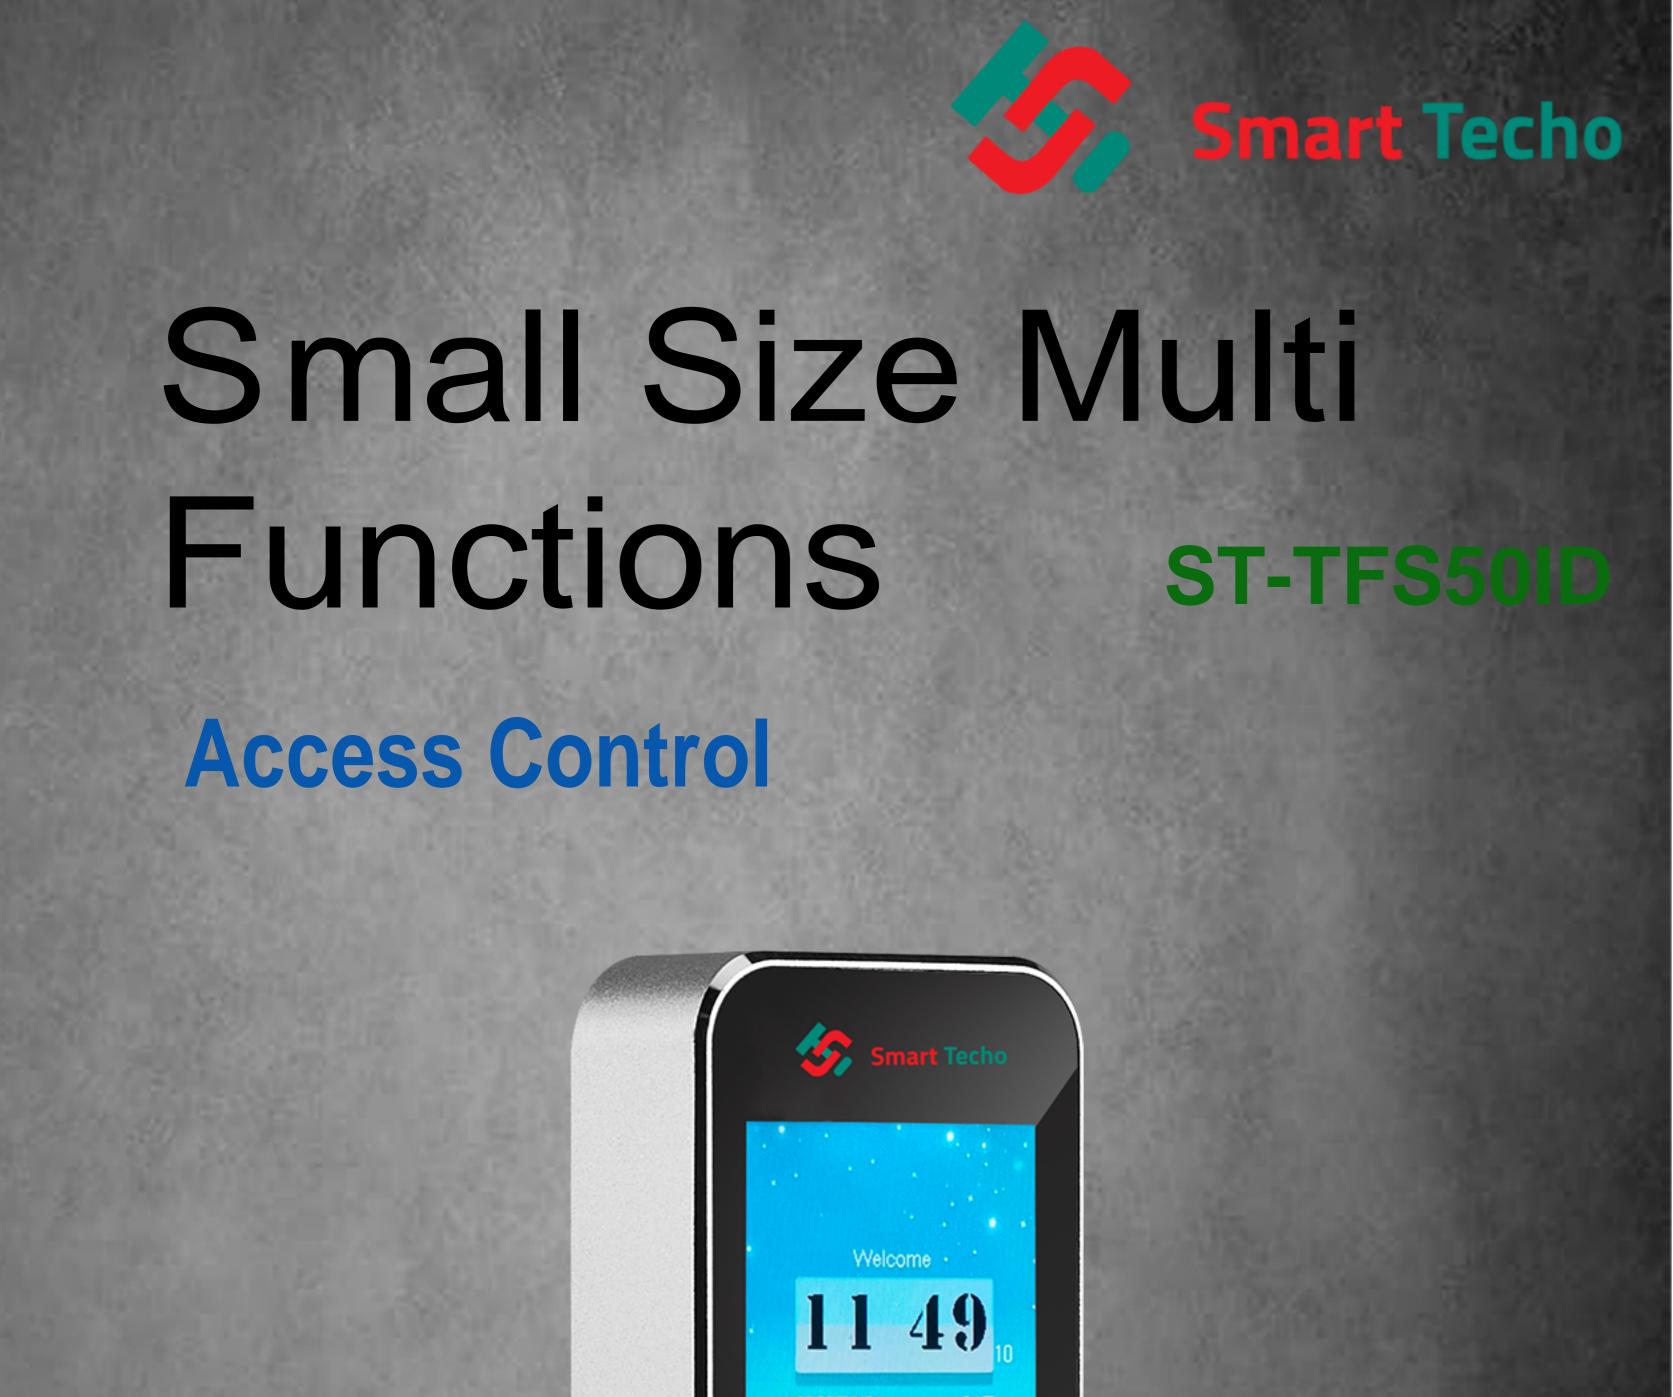

RFID

Password

Metal

Access Control

Matellic case and touch keypad
Combined ID&IC card together
Slim design: 140\*42\*18mm, for door
with slim frame