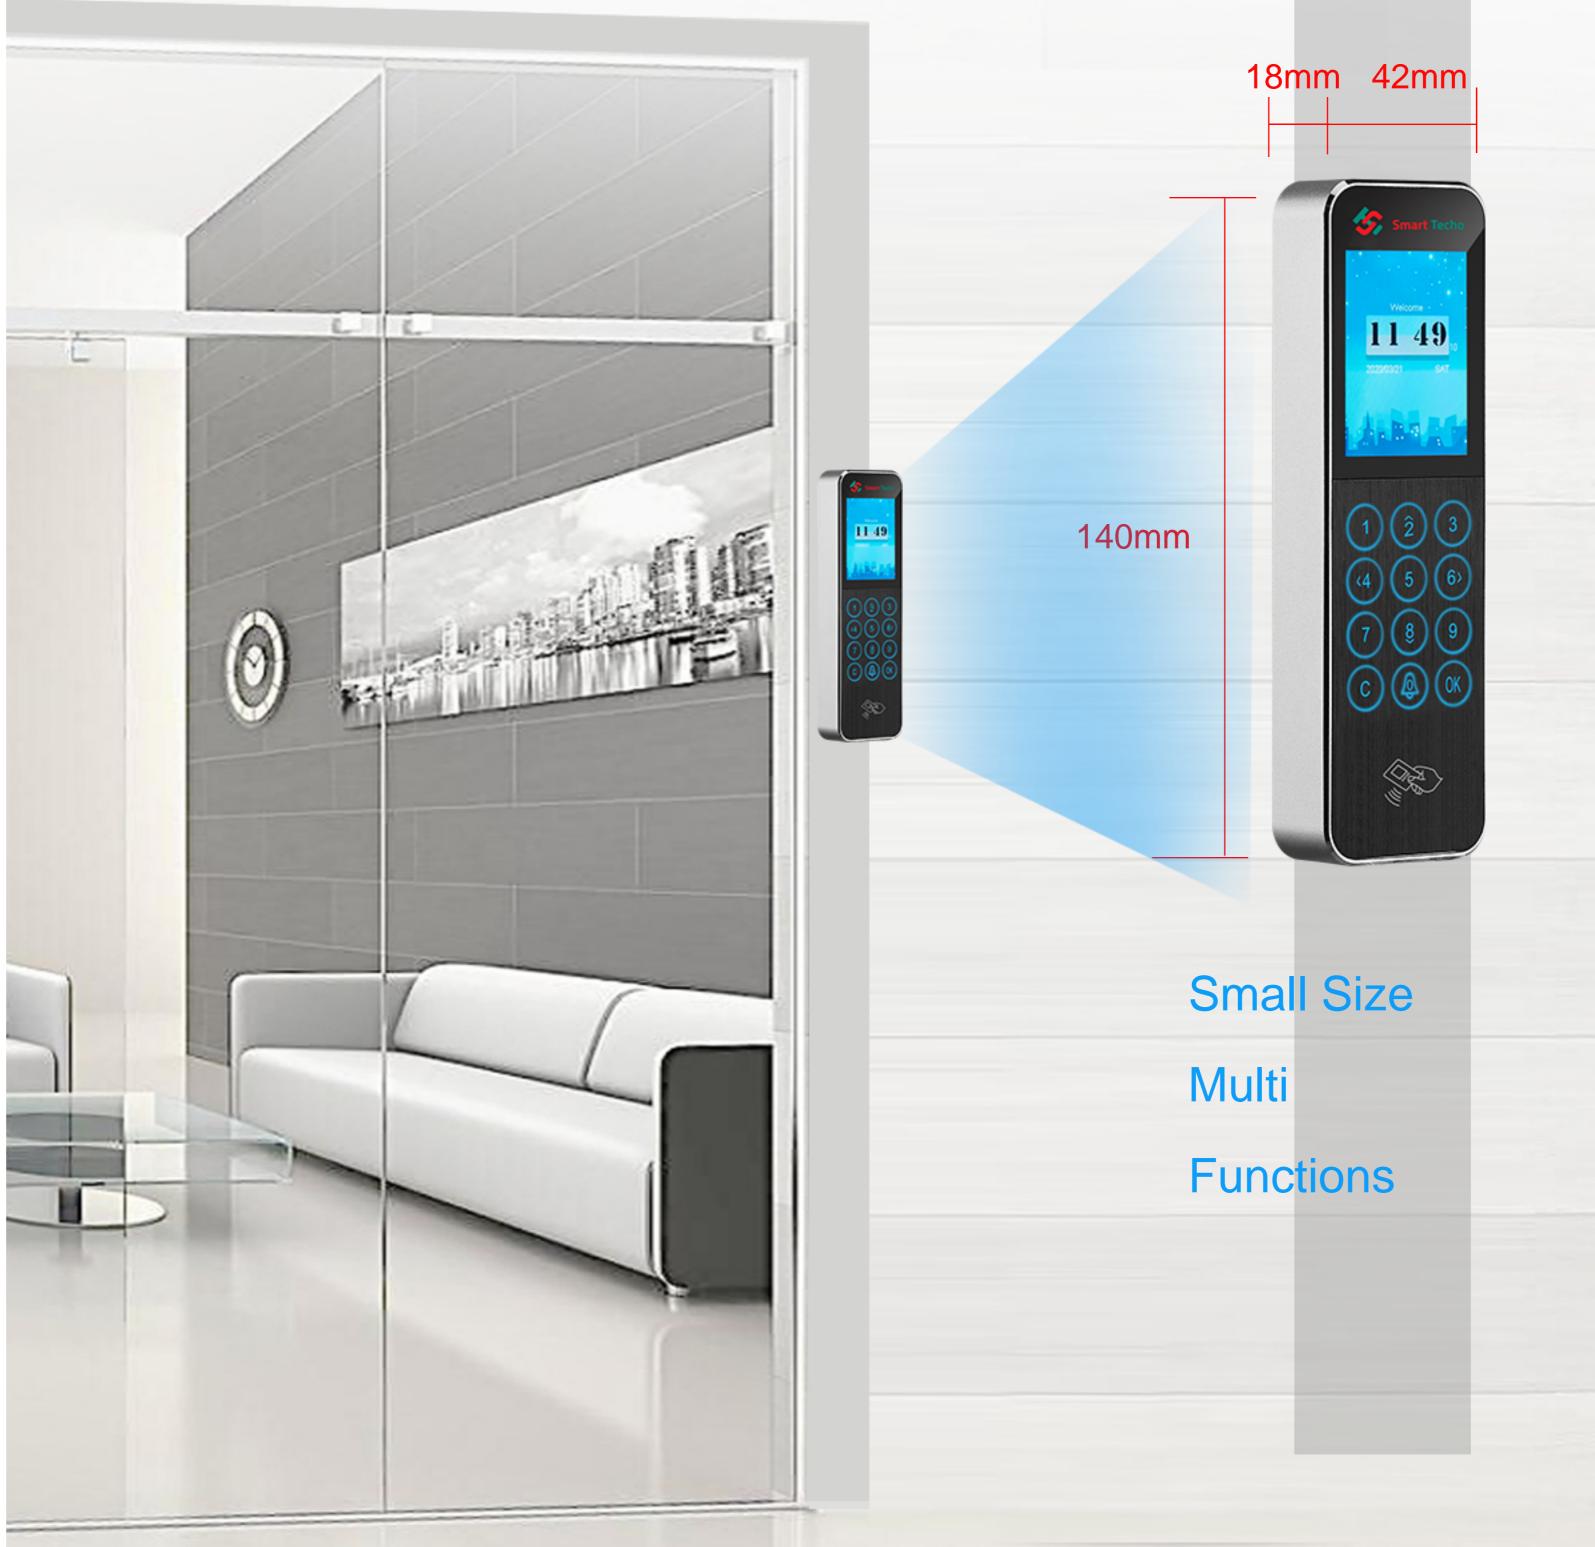

RFID

Password

Metal

Access Control

Matellic case and touch keypad
Combined ID&IC card together
Slim design: 140\*42\*18mm, for door
with slim frame

## Touch Key Anti-duplicate Anti-passback

|                  | Working Mode        | Online/Offline                                                                                  |
|------------------|---------------------|-------------------------------------------------------------------------------------------------|
| Basic            | Working Mode        |                                                                                                 |
|                  | Algorithm           | THbio_3.0                                                                                       |
|                  | Verification Method | ID card \ IC Mifare \ PIN                                                                       |
|                  | Card Capacity       | 5,000                                                                                           |
|                  | PIN Capacity        | 5,000                                                                                           |
|                  | Record              | 100,000                                                                                         |
|                  | Verification Speed  | ≤1.0S                                                                                           |
|                  | Verification Mode   | 1: N, 1: 1                                                                                      |
|                  | FRR                 | <0.01%                                                                                          |
|                  | FAR                 | <0.0001%                                                                                        |
|                  | Display             | 2.0-inch TFT color screen                                                                       |
|                  | Input               | Touch keyboard, T9 input                                                                        |
|                  | Language            | English, Arabic and So on                                                                       |
|                  | Voice               | English, Arabic and So on                                                                       |
| Communication    | Communication       | TCP/IP (LAN), USB disk,WG26/34,<br>RS-485, RS-232                                               |
|                  | Time Zone           | 8 day time zone, 8 week time zone, 5 lock combination, and support multiple people verification |
|                  | Anti-Tamper         | YES                                                                                             |
|                  | Door Bell           | YES                                                                                             |
|                  | Door Sensor         | YES                                                                                             |
| Professional     | Exit Button         | YES                                                                                             |
| Access           | Lock Signal         | 1 set relay output                                                                              |
| Control Function | Wiegand Signal      | Wiegand In/Out                                                                                  |
|                  | Alarm Signal        | 2 set signal (anti-tamper/threaten/ door open/force)                                            |
|                  | Anti pass back      | Indoor/Outdoor                                                                                  |
|                  | Interlock           | A/B doors                                                                                       |
|                  | Fire Alarm          | YES                                                                                             |
|                  | Dimension           | 140*42*18mm                                                                                     |
|                  |                     |                                                                                                 |