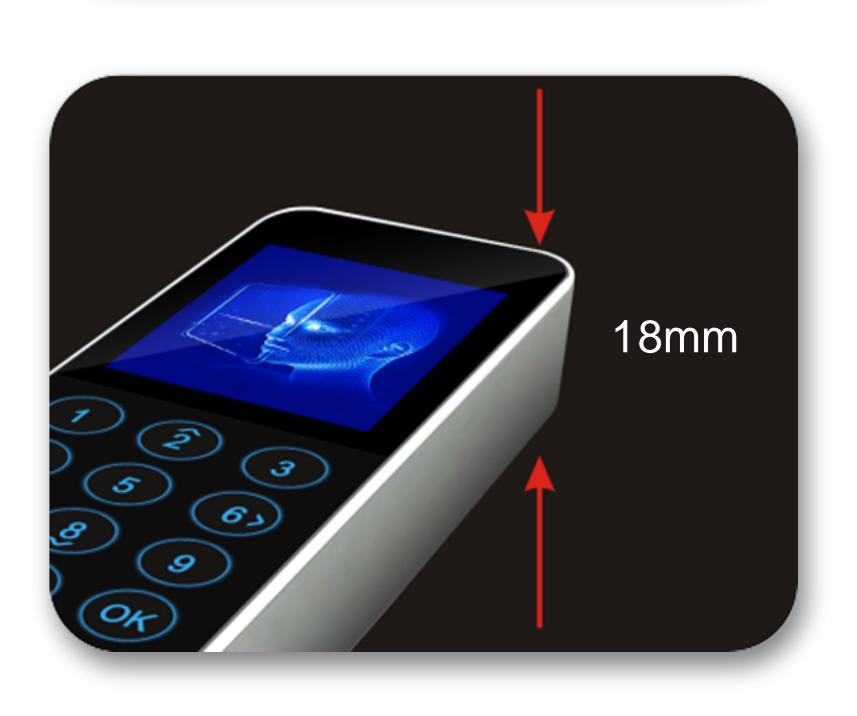

RFID

Password

Metal

Access Control

Matellic case and touch keypad
Combined ID&IC card together
Slim design: 140\*42\*18mm, for door
with slim frame

## Touch Key Anti-duplicate Anti-passback

|                  | Working Mode        | Online/Offline                                                                                  |
|------------------|---------------------|-------------------------------------------------------------------------------------------------|
| Basic            | Working Mode        |                                                                                                 |
|                  | Algorithm           | THbio_3.0                                                                                       |
|                  | Verification Method | ID card \ IC Mifare \ PIN                                                                       |
|                  | Card Capacity       | 5,000                                                                                           |
|                  | PIN Capacity        | 5,000                                                                                           |
|                  | Record              | 100,000                                                                                         |
|                  | Verification Speed  | ≤1.0S                                                                                           |
|                  | Verification Mode   | 1: N, 1: 1                                                                                      |
|                  | FRR                 | <0.01%                                                                                          |
|                  | FAR                 | <0.0001%                                                                                        |
|                  | Display             | 2.0-inch TFT color screen                                                                       |
|                  | Input               | Touch keyboard, T9 input                                                                        |
|                  | Language            | English, Arabic and So on                                                                       |
|                  | Voice               | English, Arabic and So on                                                                       |
| Communication    | Communication       | TCP/IP (LAN), USB disk,WG26/34,<br>RS-485, RS-232                                               |
|                  | Time Zone           | 8 day time zone, 8 week time zone, 5 lock combination, and support multiple people verification |
|                  | Anti-Tamper         | YES                                                                                             |
|                  | Door Bell           | YES                                                                                             |
|                  | Door Sensor         | YES                                                                                             |
| Professional     | Exit Button         | YES                                                                                             |
| Access           | Lock Signal         | 1 set relay output                                                                              |
| Control Function | Wiegand Signal      | Wiegand In/Out                                                                                  |
|                  | Alarm Signal        | 2 set signal (anti-tamper/threaten/ door open/force)                                            |
|                  | Anti pass back      | Indoor/Outdoor                                                                                  |
|                  | Interlock           | A/B doors                                                                                       |
|                  | Fire Alarm          | YES                                                                                             |
|                  | Dimension           | 140*42*18mm                                                                                     |
|                  |                     |                                                                                                 |