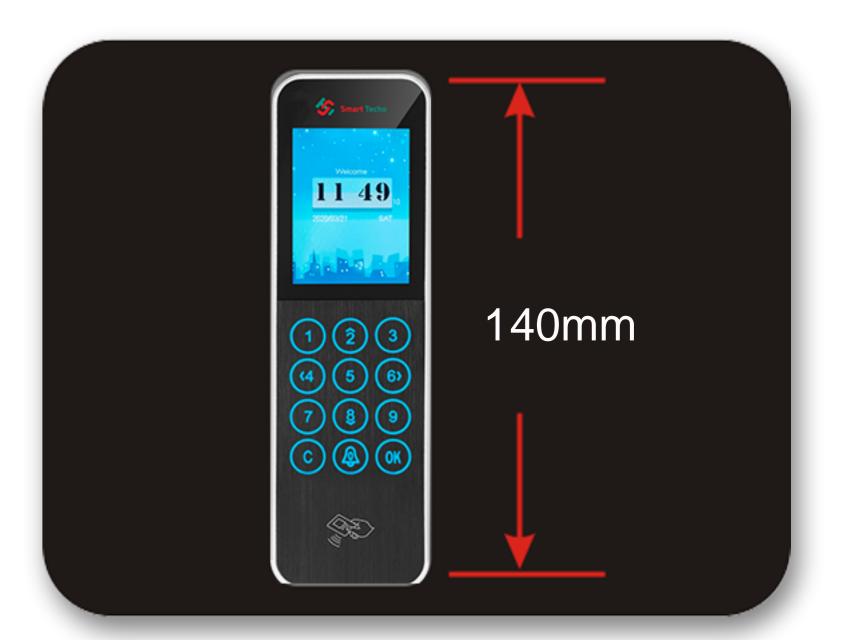

RFID

Password

Metal

Access Control

Matellic case and touch keypad
Combined ID&IC card together
Slim design: 140\*42\*18mm, for door
with slim frame