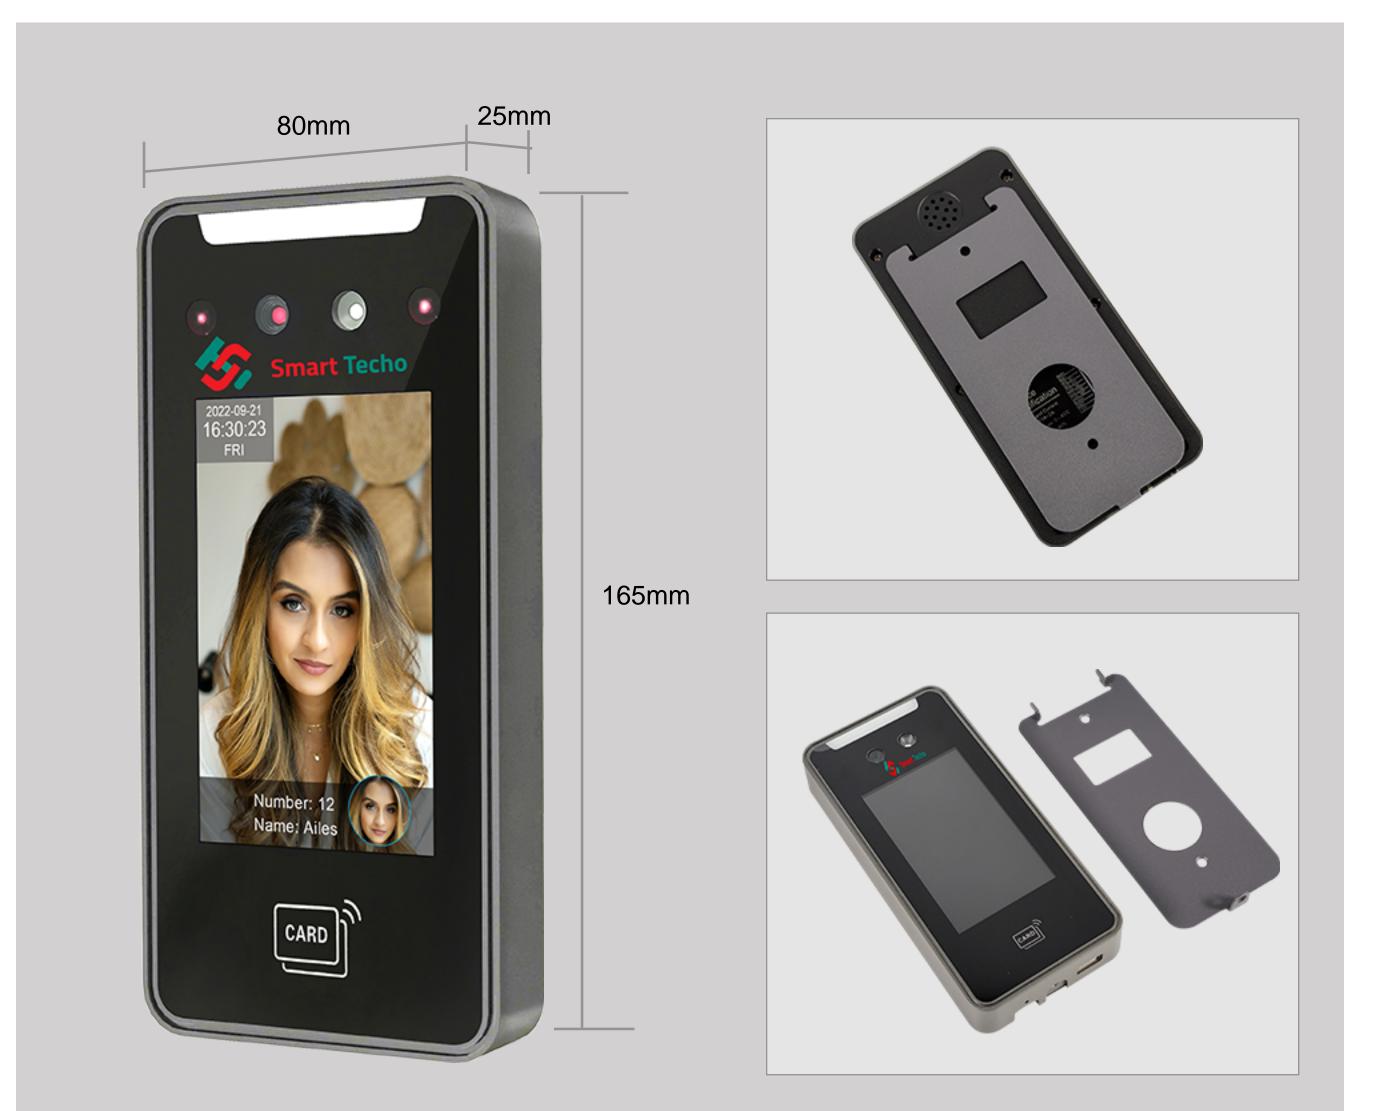

## Specifications

| Model                       | AI-21                                                                 |
|-----------------------------|-----------------------------------------------------------------------|
| Product name                | Dynamic Face Recognition Time Attendance                              |
|                             | Access Control Terminal                                               |
| Screen                      | 4 Inch HD Touch Screen                                                |
| Operation system            | LINUX 4.19                                                            |
| CPU,NPU                     | ARM Cortex-A7 800M, 800G 0.8T                                         |
| RAM                         | 256MB DDR3                                                            |
| ROM                         | EMMC Flash 4GB                                                        |
| Binocular camera            | 2PM Color Camera+2PM Infrared camera                                  |
| Live detection              | Dynamic dual-camera anti-counterfeiting, to prevent all kinds of      |
|                             | black-and-white,color photos and videos from deception                |
| Logs capacity               | 50000                                                                 |
| Verification                | Face recognition,password,ID Card(IC card optional)                   |
| Face capacity               | 5000                                                                  |
| Card Capacity               | 5000, ID Card Standard, IC Card Optional                              |
| Password Capacity           | 5000,                                                                 |
| Face Recognition Accuracy   | 99.70%                                                                |
| Recognition Speed           | 0.2s,                                                                 |
| Recognition Distance        | 0.5~2.5 meters (0.5~1.5 meters with live face recognition on)         |
| Prevent Photo               | Dual camera anti-counterfeiting, prevent recognition with photo/video |
| Principle of Identification | Face algorithm technology of multi-task cascaded convolutional        |
|                             | neural network based on                                               |
|                             | video stream for dynamic face detection, tracking and recognition     |
| WDR                         | Wide dynamic range, support accurate face recognition under           |
|                             | Strong light, dark light and backlight                                |
| USB                         | USB2.0 x 1 Support U disk import/export data                          |
| Power supply                | DC12V 2A                                                              |
| Network Communication       | TCP/IP, USB type-A, WIFI (optional)                                   |
| Free Attendance software    | Local software and web based cloud software                           |
| Access Control Function     | Lock output                                                           |
|                             | Doorbell output/external ring                                         |
|                             | Wiegand input/output                                                  |
| Environmental adaptability  | Working temperature 0 +45                                             |
|                             | Working humidity 20% 90%                                              |
|                             | Dark enviroment LEDSoft light automatic fill light Automatic          |
|                             | control according to ambient light                                    |
| Multi language              | Support 20 national languages and voices including English,           |
|                             | Spanish, Arabic, Thai, Farsi, Portuguese, French, Italian, Japanese,  |
|                             | Korean, etc                                                           |
|                             |                                                                       |