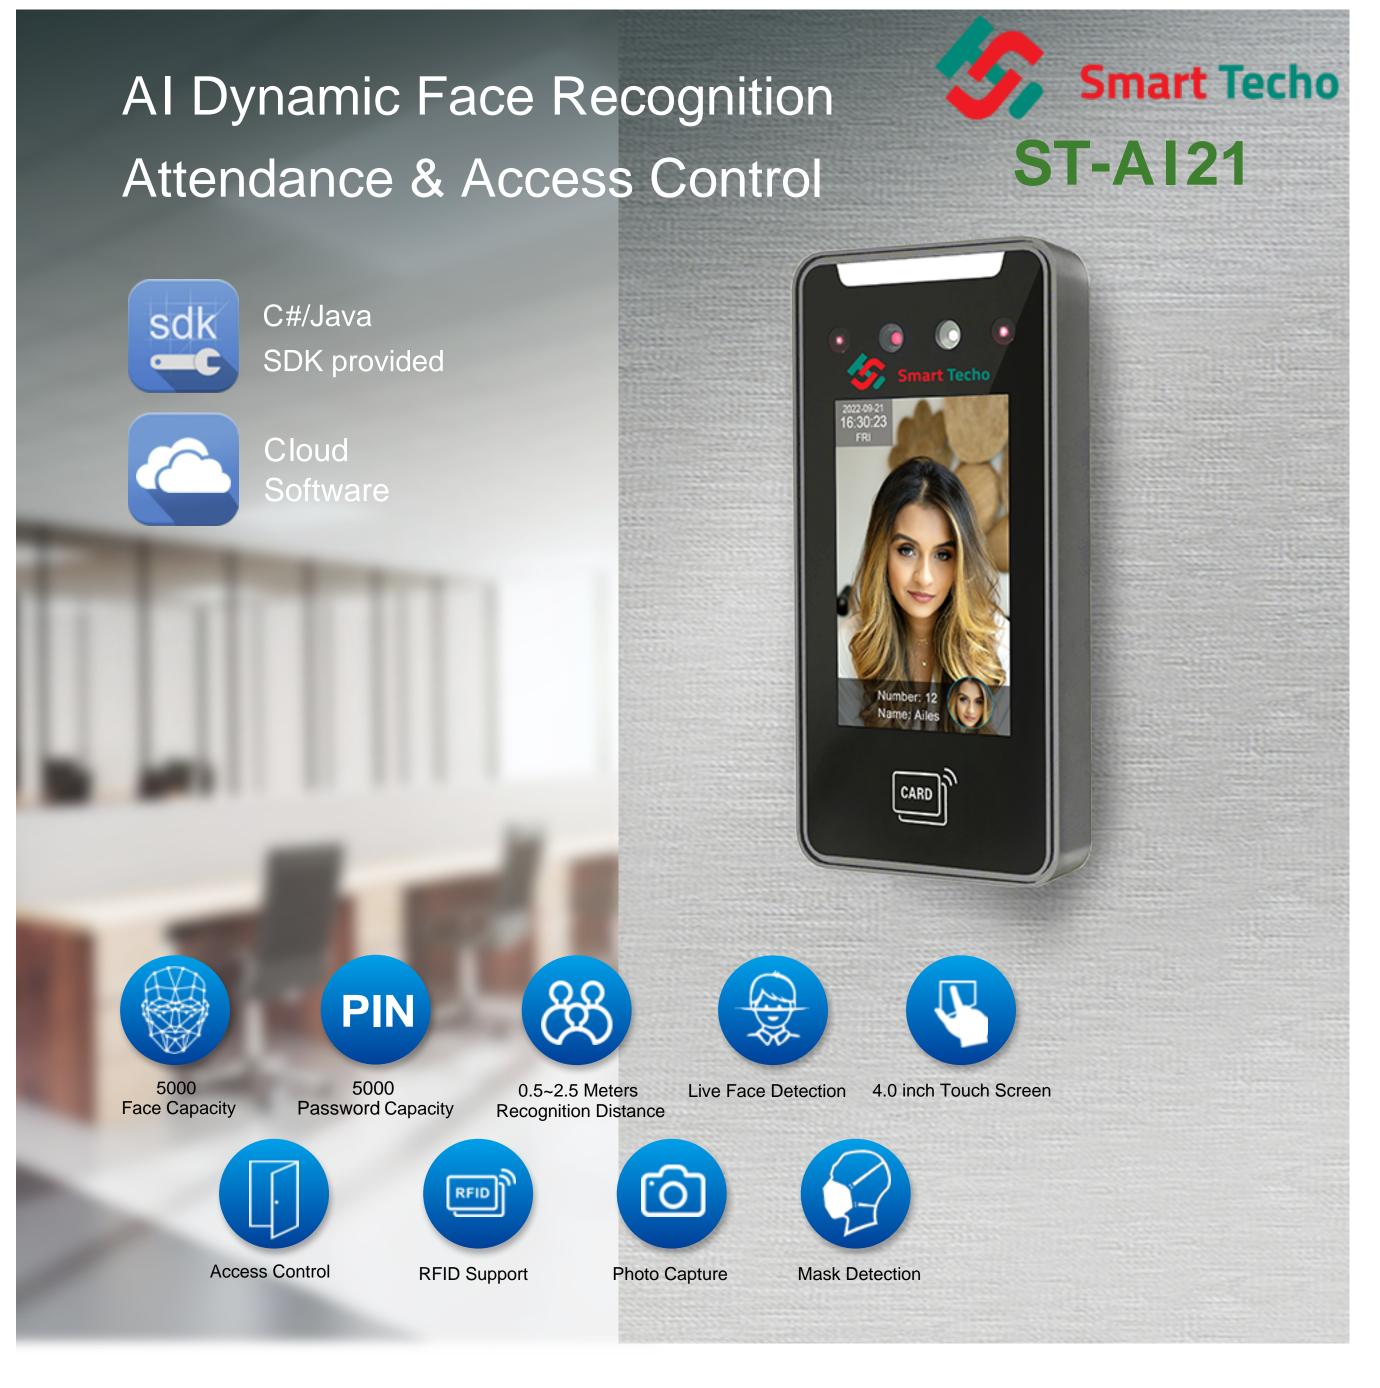

## Multi-Mode Access Identification Face Recognition RFID Card Password

## Specifications

| Model                       | AI-21                                                                 |
|-----------------------------|-----------------------------------------------------------------------|
| Product name                | Dynamic Face Recognition Time Attendance                              |
|                             | Access Control Terminal                                               |
| Screen                      | 4 Inch HD Touch Screen                                                |
| Operation system            | LINUX 4.19                                                            |
| CPU,NPU                     | ARM Cortex-A7 800M, 800G 0.8T                                         |
| RAM                         | 256MB DDR3                                                            |
| ROM                         | EMMC Flash 4GB                                                        |
| Binocular camera            | 2PM Color Camera+2PM Infrared camera                                  |
| Live detection              | Dynamic dual-camera anti-counterfeiting, to prevent all kinds of      |
|                             | black-and-white,color photos and videos from deception                |
| Logs capacity               | 50000                                                                 |
| Verification                | Face recognition,password,ID Card(IC card optional)                   |
| Face capacity               | 5000                                                                  |
| Card Capacity               | 5000, ID Card Standard, IC Card Optional                              |
| Password Capacity           | 5000,                                                                 |
| Face Recognition Accuracy   | 99.70%                                                                |
| Recognition Speed           | 0.2s,                                                                 |
| Recognition Distance        | 0.5~2.5 meters (0.5~1.5 meters with live face recognition on)         |
| Prevent Photo               | Dual camera anti-counterfeiting, prevent recognition with photo/video |
| Principle of Identification | Face algorithm technology of multi-task cascaded convolutional        |
|                             | neural network based on                                               |
|                             | video stream for dynamic face detection, tracking and recognition     |
| WDR                         | Wide dynamic range, support accurate face recognition under           |
|                             | Strong light, dark light and backlight                                |
| USB                         | USB2.0 x 1 Support U disk import/export data                          |
| Power supply                | DC12V 2A                                                              |
| Network Communication       | TCP/IP, USB type-A, WIFI (optional)                                   |
| Free Attendance software    | Local software and web based cloud software                           |
| Access Control Function     | Lock output                                                           |
|                             | Doorbell output/external ring                                         |
|                             | Wiegand input/output                                                  |
| Environmental adaptability  | Working temperature 0 +45                                             |
|                             | Working humidity 20% 90%                                              |
|                             | Dark enviroment LEDSoft light automatic fill light Automatic          |
|                             | control according to ambient light                                    |
| Multi language              | Support 20 national languages and voices including English,           |
|                             | Spanish, Arabic, Thai, Farsi, Portuguese, French, Italian, Japanese,  |
|                             | Korean, etc                                                           |
|                             |                                                                       |