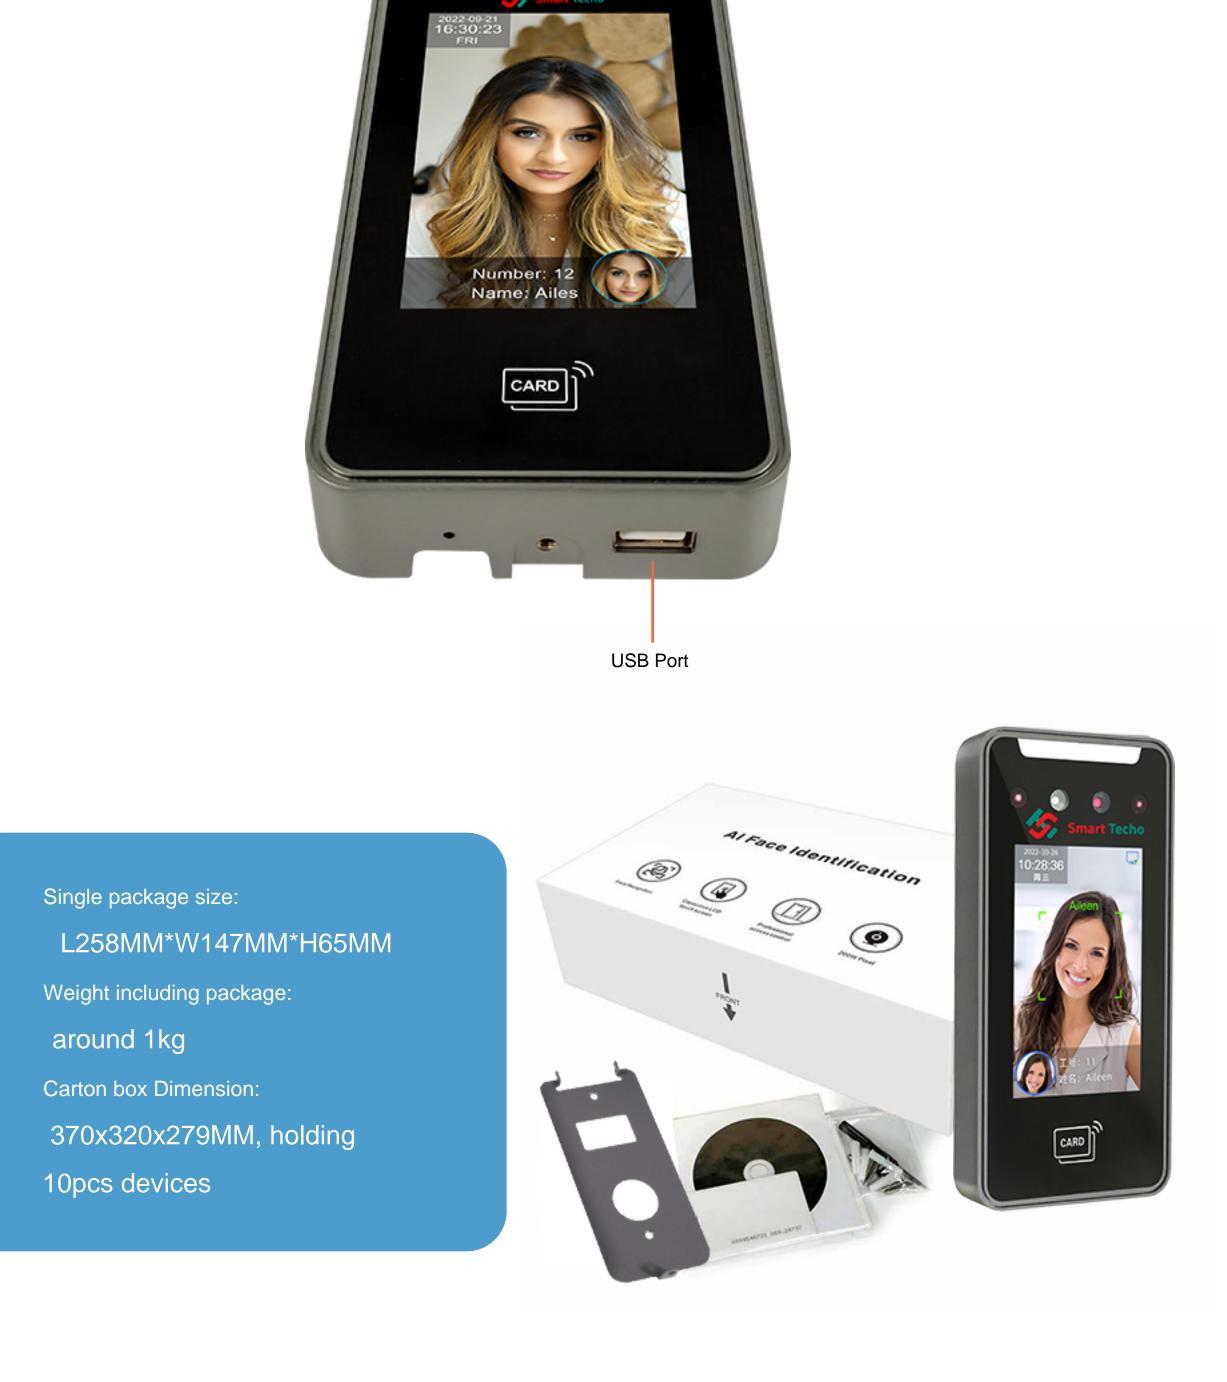

## Specifications

| Model                       | AI-21                                                                 |
|-----------------------------|-----------------------------------------------------------------------|
| Product name                | Dynamic Face Recognition Time Attendance                              |
|                             | Access Control Terminal                                               |
| Screen                      | 4 Inch HD Touch Screen                                                |
| Operation system            | LINUX 4.19                                                            |
| CPU,NPU                     | ARM Cortex-A7 800M, 800G 0.8T                                         |
| RAM                         | 256MB DDR3                                                            |
| ROM                         | EMMC Flash 4GB                                                        |
| Binocular camera            | 2PM Color Camera+2PM Infrared camera                                  |
| Live detection              | Dynamic dual-camera anti-counterfeiting, to prevent all kinds of      |
|                             | black-and-white,color photos and videos from deception                |
| Logs capacity               | 50000                                                                 |
| Verification                | Face recognition,password,ID Card(IC card optional)                   |
| Face capacity               | 5000                                                                  |
| Card Capacity               | 5000, ID Card Standard, IC Card Optional                              |
| Password Capacity           | 5000,                                                                 |
| Face Recognition Accuracy   | 99.70%                                                                |
| Recognition Speed           | 0.2s,                                                                 |
| Recognition Distance        | 0.5~2.5 meters (0.5~1.5 meters with live face recognition on)         |
| Prevent Photo               | Dual camera anti-counterfeiting, prevent recognition with photo/video |
| Principle of Identification | Face algorithm technology of multi-task cascaded convolutional        |
|                             | neural network based on                                               |
|                             | video stream for dynamic face detection, tracking and recognition     |
| WDR                         | Wide dynamic range, support accurate face recognition under           |
|                             | Strong light, dark light and backlight                                |
| USB                         | USB2.0 x 1 Support U disk import/export data                          |
| Power supply                | DC12V 2A                                                              |
| Network Communication       | TCP/IP, USB type-A, WIFI (optional)                                   |
| Free Attendance software    | Local software and web based cloud software                           |
| Access Control Function     | Lock output                                                           |
|                             | Doorbell output/external ring                                         |
|                             | Wiegand input/output                                                  |
| Environmental adaptability  | Working temperature 0 +45                                             |
|                             | Working humidity 20% 90%                                              |
|                             | Dark enviroment LEDSoft light automatic fill light Automatic          |
|                             | control according to ambient light                                    |
| Multi language              | Support 20 national languages and voices including English,           |
|                             | Spanish, Arabic, Thai, Farsi, Portuguese, French, Italian, Japanese,  |
|                             | Korean, etc                                                           |
|                             |                                                                       |