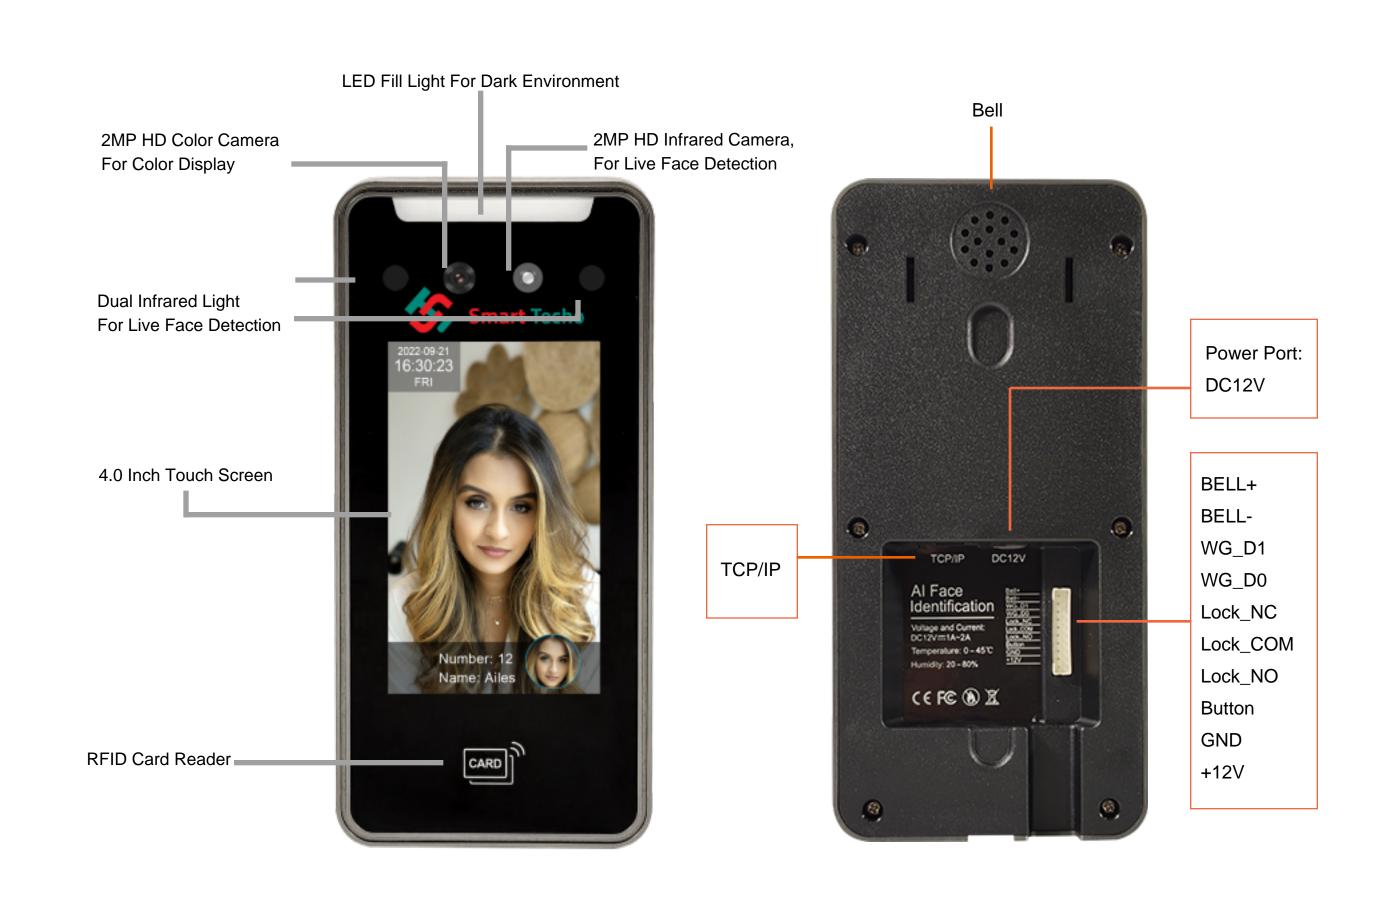

## Specifications

| Model                       | AI-21                                                                 |
|-----------------------------|-----------------------------------------------------------------------|
| Product name                | Dynamic Face Recognition Time Attendance                              |
|                             | Access Control Terminal                                               |
| Screen                      | 4 Inch HD Touch Screen                                                |
| Operation system            | LINUX 4.19                                                            |
| CPU,NPU                     | ARM Cortex-A7 800M, 800G 0.8T                                         |
| RAM                         | 256MB DDR3                                                            |
| ROM                         | EMMC Flash 4GB                                                        |
| Binocular camera            | 2PM Color Camera+2PM Infrared camera                                  |
| Live detection              | Dynamic dual-camera anti-counterfeiting, to prevent all kinds of      |
|                             | black-and-white,color photos and videos from deception                |
| Logs capacity               | 50000                                                                 |
| Verification                | Face recognition,password,ID Card(IC card optional)                   |
| Face capacity               | 5000                                                                  |
| Card Capacity               | 5000, ID Card Standard, IC Card Optional                              |
| Password Capacity           | 5000,                                                                 |
| Face Recognition Accuracy   | 99.70%                                                                |
| Recognition Speed           | 0.2s,                                                                 |
| Recognition Distance        | 0.5~2.5 meters (0.5~1.5 meters with live face recognition on)         |
| Prevent Photo               | Dual camera anti-counterfeiting, prevent recognition with photo/video |
| Principle of Identification | Face algorithm technology of multi-task cascaded convolutional        |
|                             | neural network based on                                               |
|                             | video stream for dynamic face detection, tracking and recognition     |
| WDR                         | Wide dynamic range, support accurate face recognition under           |
|                             | Strong light, dark light and backlight                                |
| USB                         | USB2.0 x 1 Support U disk import/export data                          |
| Power supply                | DC12V 2A                                                              |
| Network Communication       | TCP/IP, USB type-A, WIFI (optional)                                   |
| Free Attendance software    | Local software and web based cloud software                           |
| Access Control Function     | Lock output                                                           |
|                             | Doorbell output/external ring                                         |
|                             | Wiegand input/output                                                  |
| Environmental adaptability  | Working temperature 0 +45                                             |
|                             | Working humidity 20% 90%                                              |
|                             | Dark enviroment LEDSoft light automatic fill light Automatic          |
|                             | control according to ambient light                                    |
| Multi language              | Support 20 national languages and voices including English,           |
|                             | Spanish, Arabic, Thai, Farsi, Portuguese, French, Italian, Japanese,  |
|                             | Korean, etc                                                           |
|                             |                                                                       |