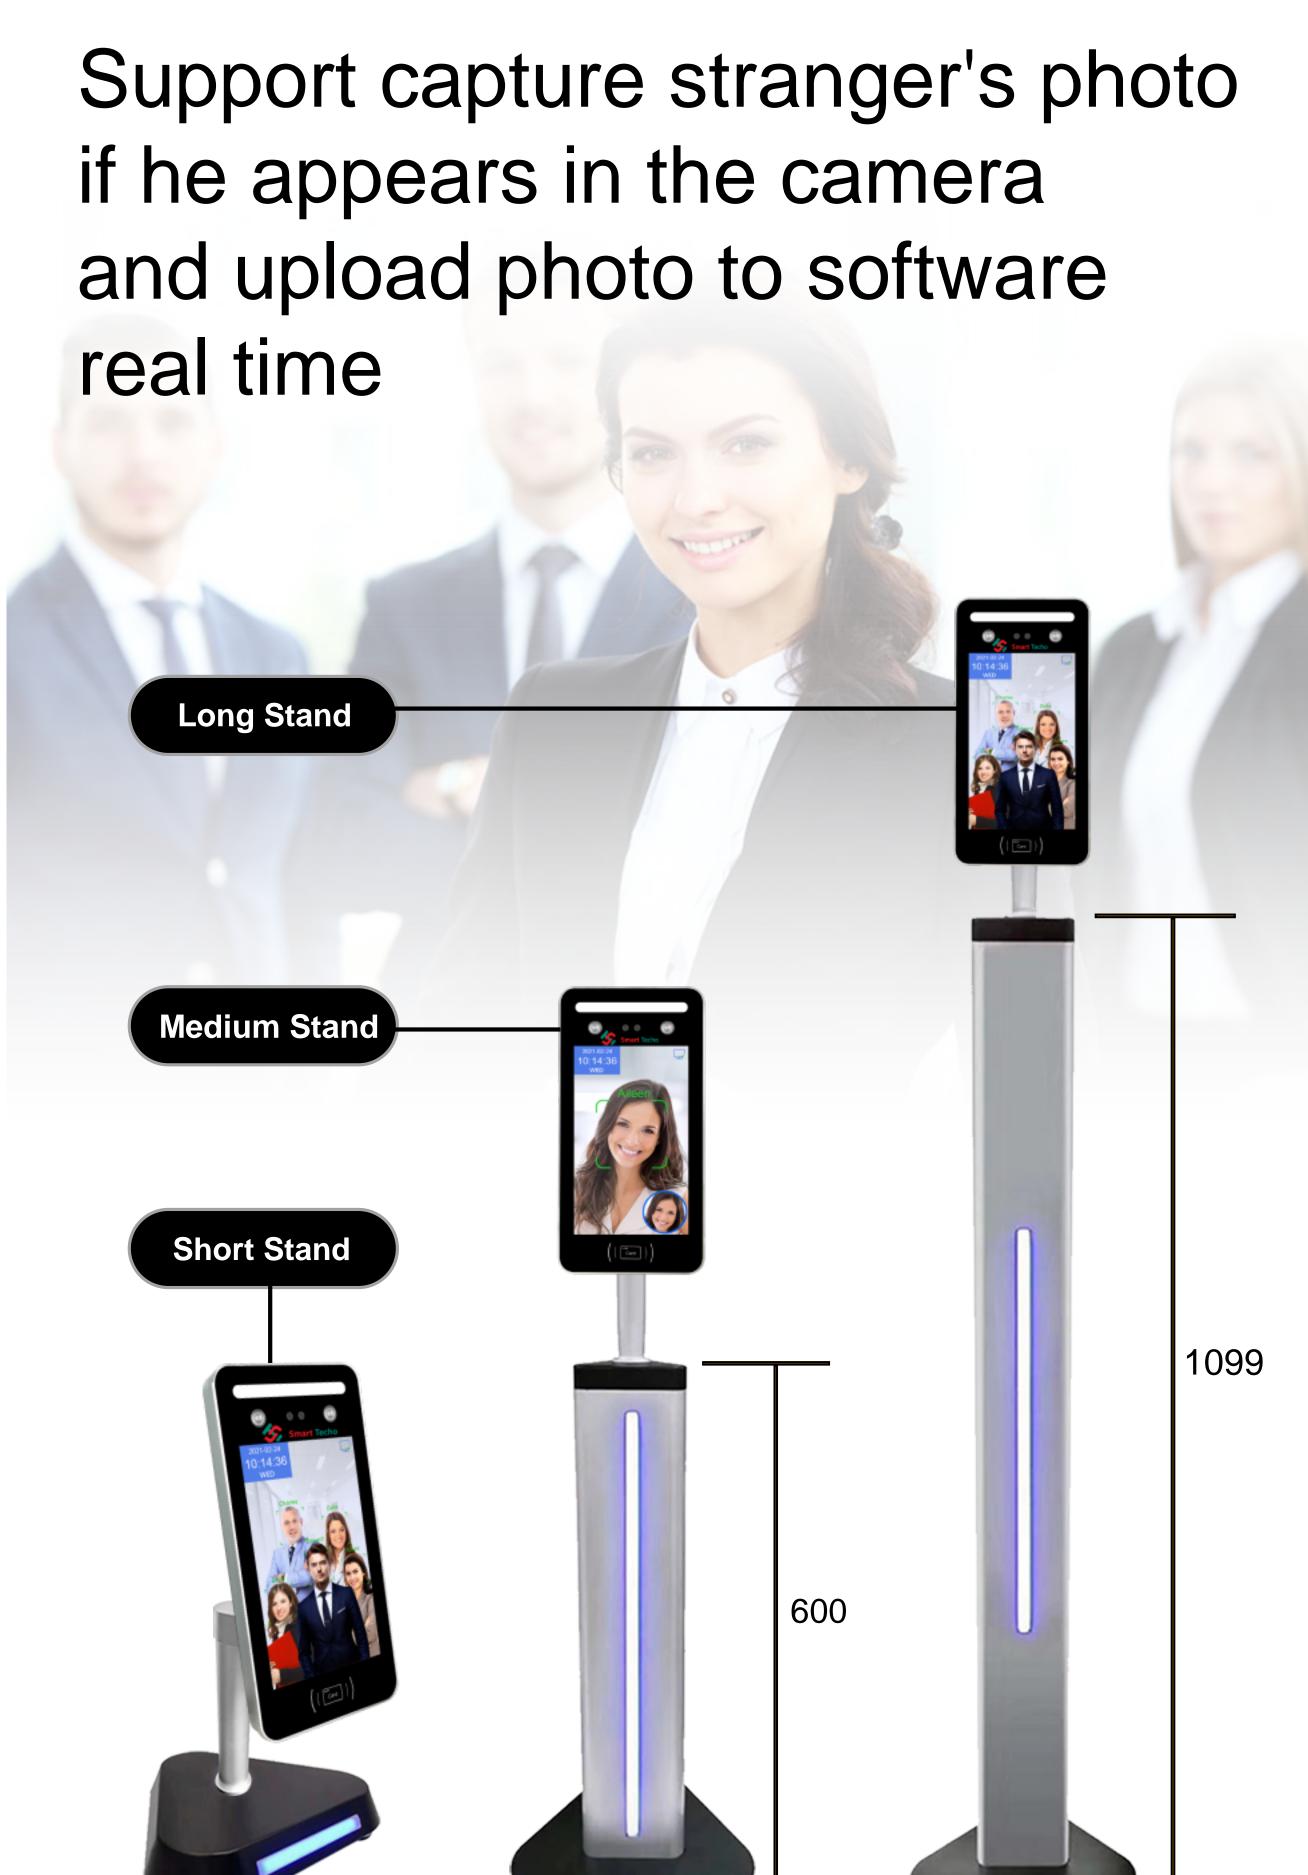

Fill Light

Display

Communication port

Working Temperature

Working Environment

**Product Size** 

Case Material

Firmware Specs