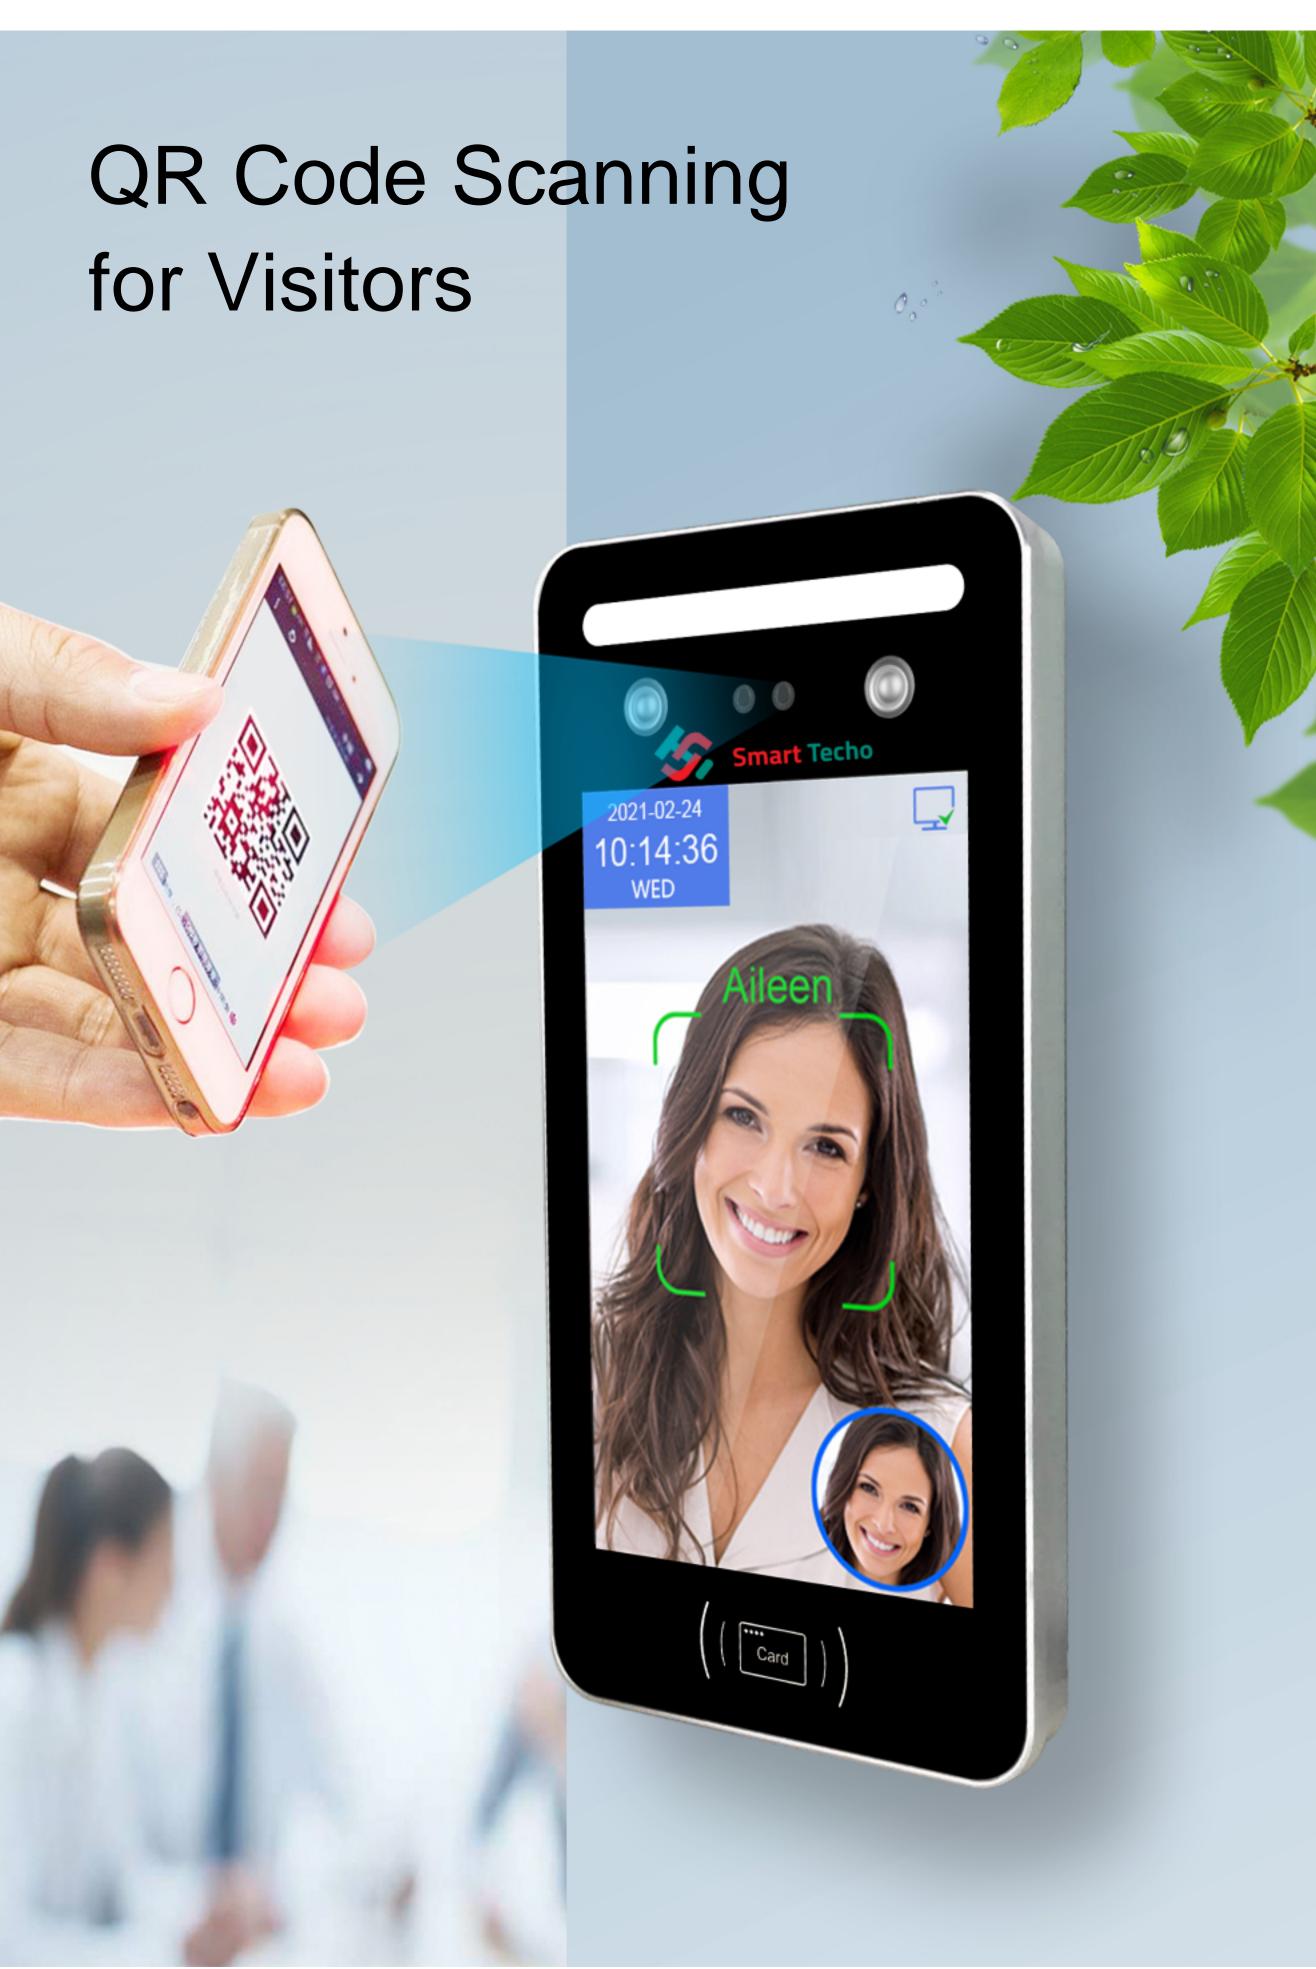

Support(Scan by camera)

50,000

500,000

0.2S

0.5~2.5 meters(adjustable)

Reject Photo and Video

Support mask detection and face recognition with wearing mask

One set

Power

OS

Language

Verify Method

HID Card Reader

**QR Code Scanner** 

Logs Capacity

Face/Card/Password Capacity