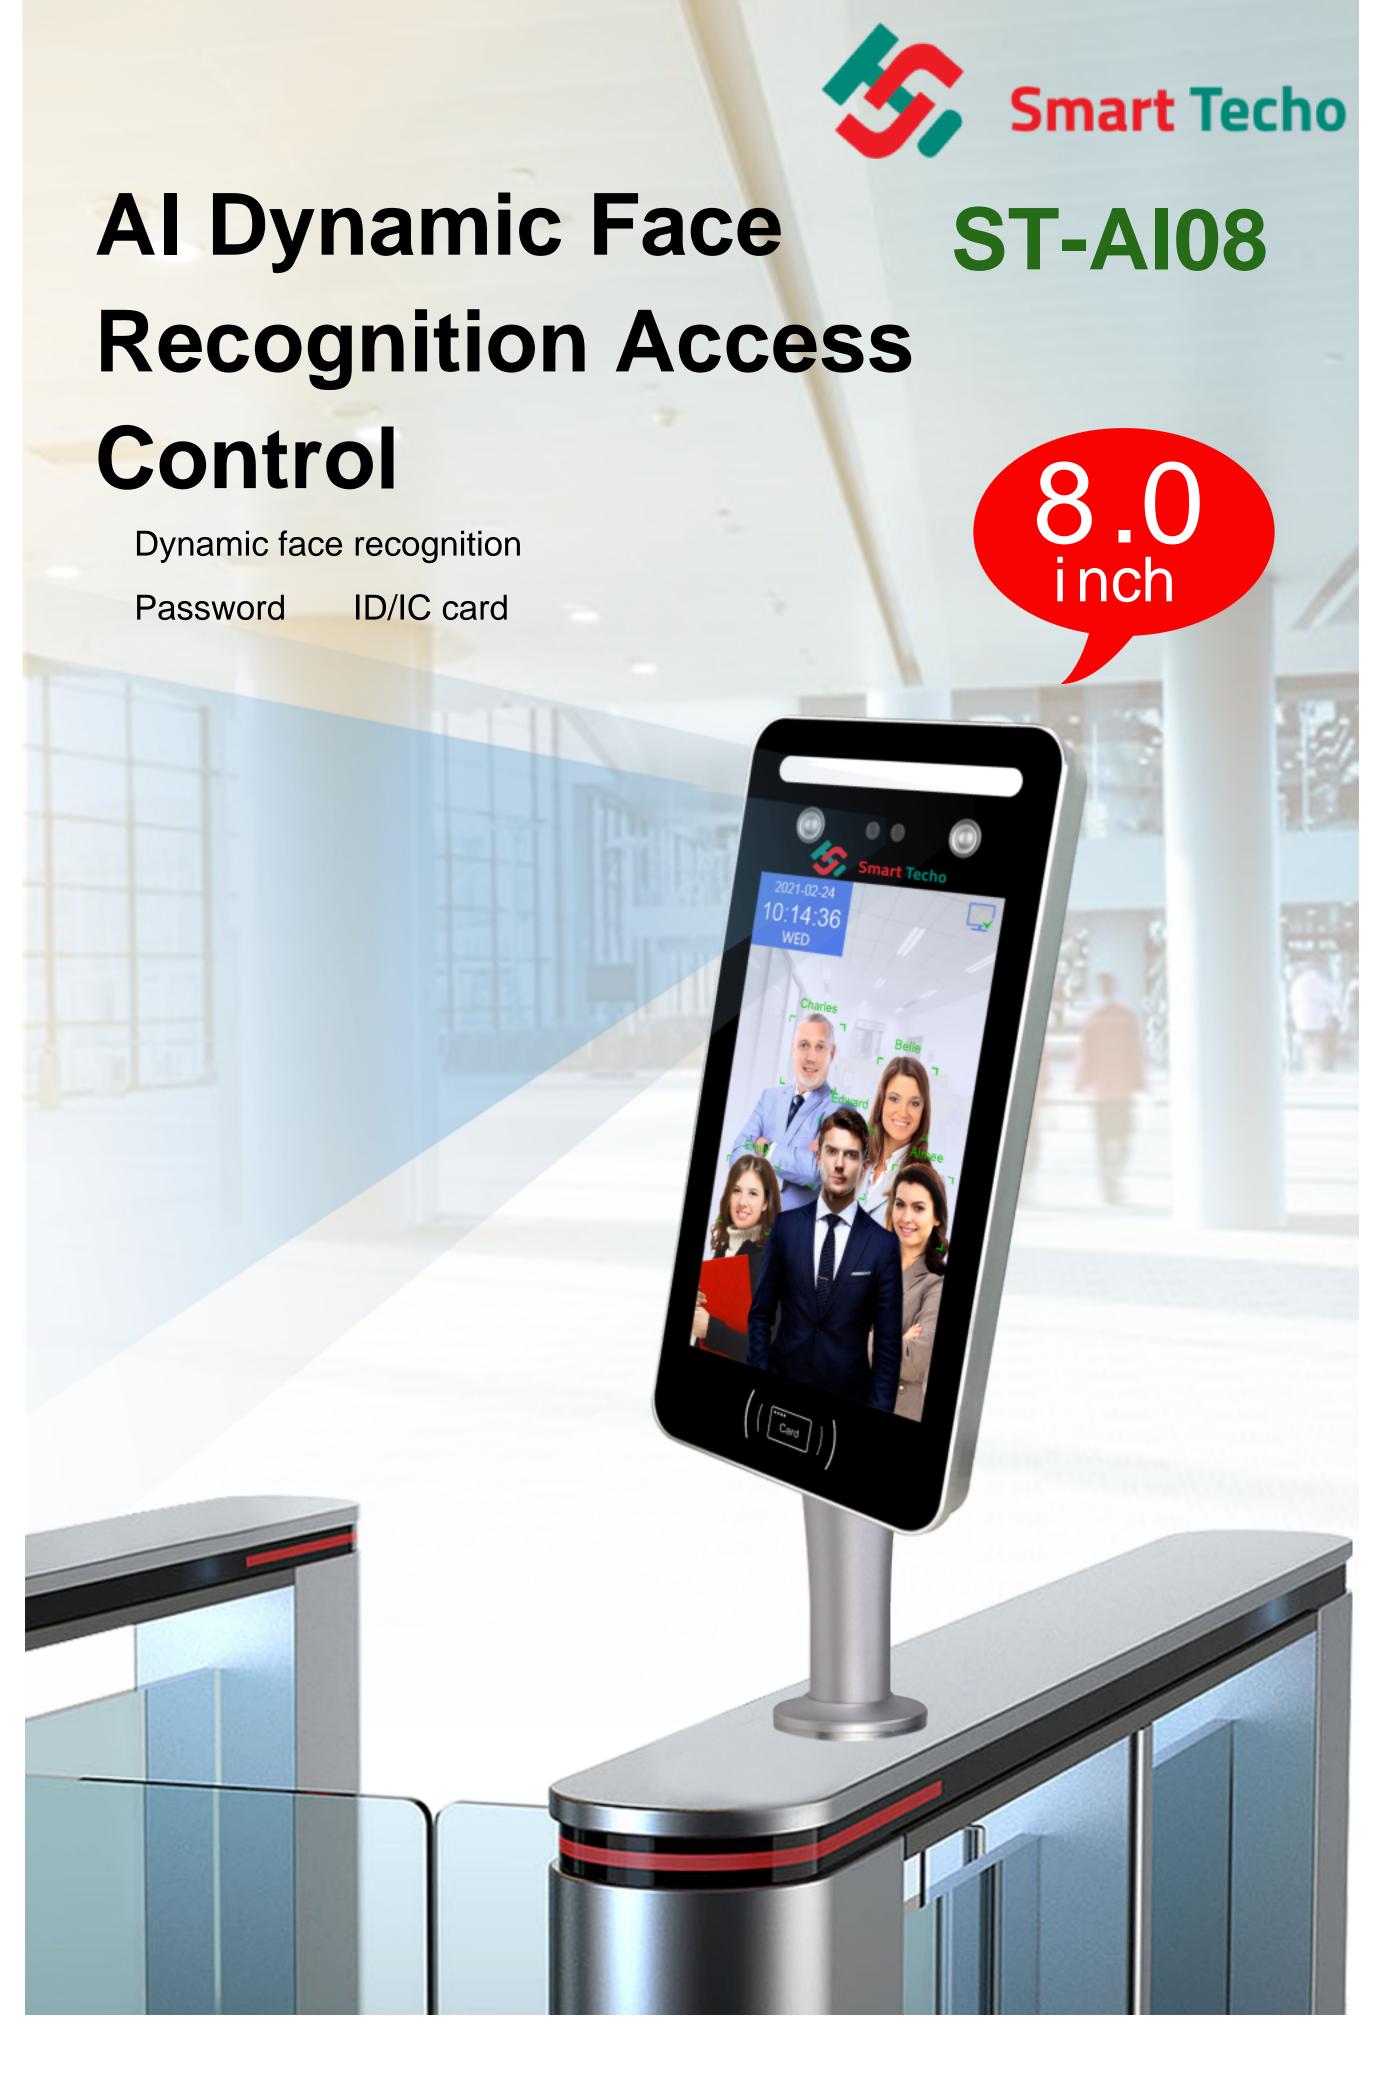

1.2G Dual-Core ARM Cortex-A7

1200G 1.2T

512M DDR3L

8G EMMC

2MP HD Color Camera, 2MP HD Infrared Camera, SONY camera Wide Range Dynamic

LED Fill Light and Dual Infrared Fill Light (Automatic control according to ambient light)

8.0 Inch IPS Touch Screen, HD 800\*1280

TCP/IP, USB-Type A(Support U disk), Wifi, 4G optional

optional

256mm\*132.6mm\*20mm

DC 12V, 2A

Under normal light, strong light, dark environment, backlight

Aluminum alloy

Linux 3.0

English, Spanish, Arabic, Thai, Russian, Portuguese, French, Farsi,

Vietnamese, Japanese, Turkish, and others are customizable

Face Recognition, ID\*Mifare Card, Password, or combination

Optional

Support(Scan by camera)

50,000

500,000

0.2S

0.5~2.5 meters(adjustable)

Reject Photo and Video

Support mask detection and face recognition with wearing mask

One set