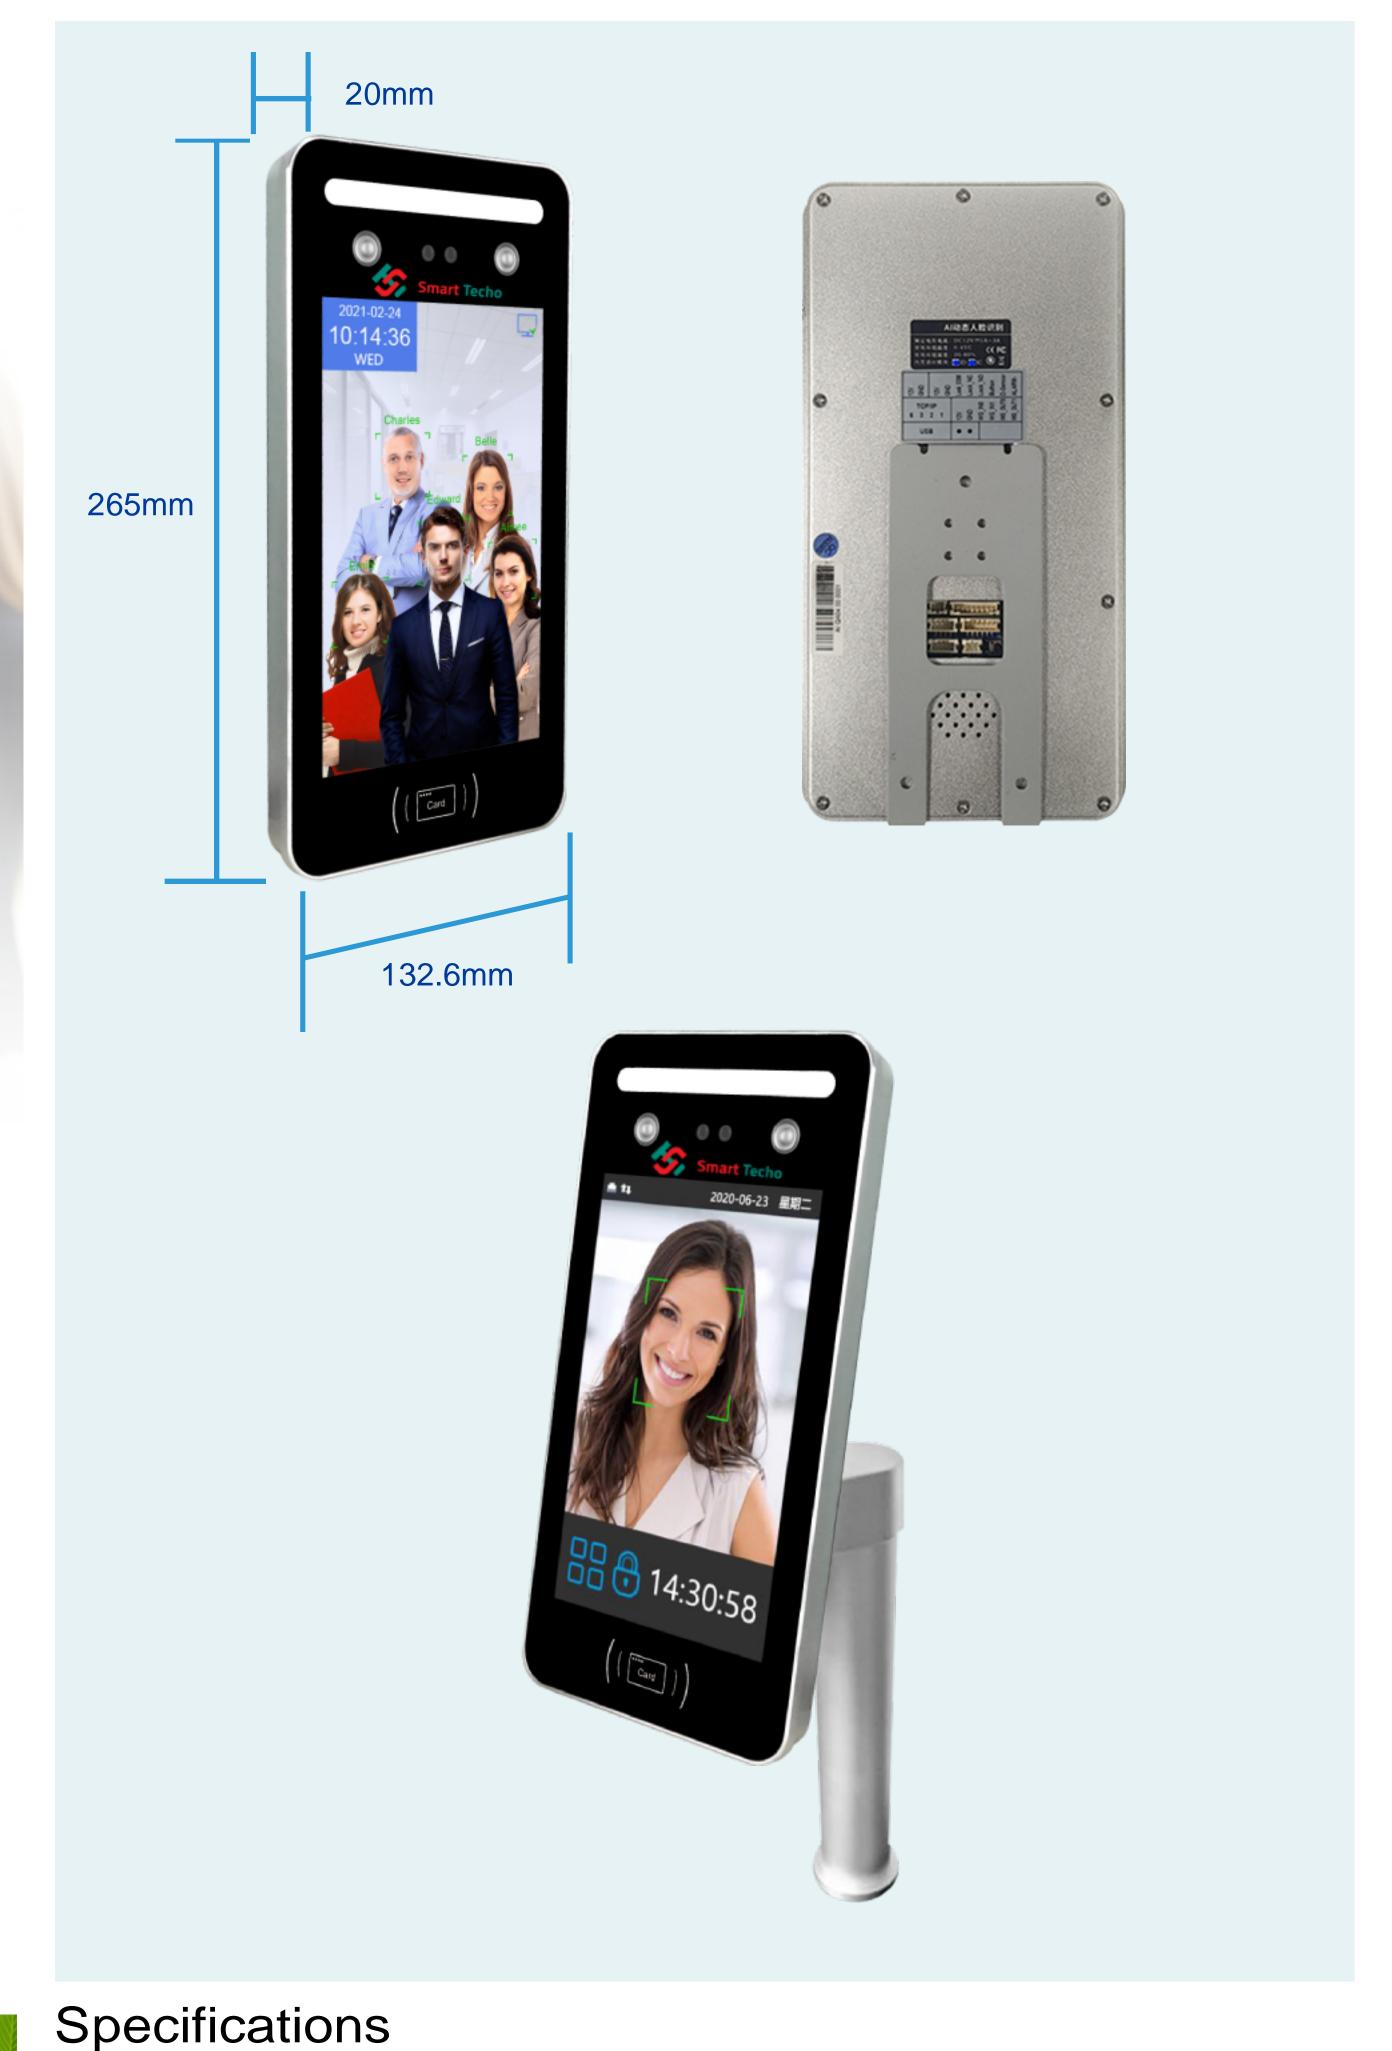

8.0 Inch IPS Touch Screen, HD 800\*1280

TCP/IP, USB-Type A(Support U disk), Wifi, 4G optional

optional

256mm\*132.6mm\*20mm

DC 12V, 2A

Under normal light, strong light, dark environment, backlight

Aluminum alloy