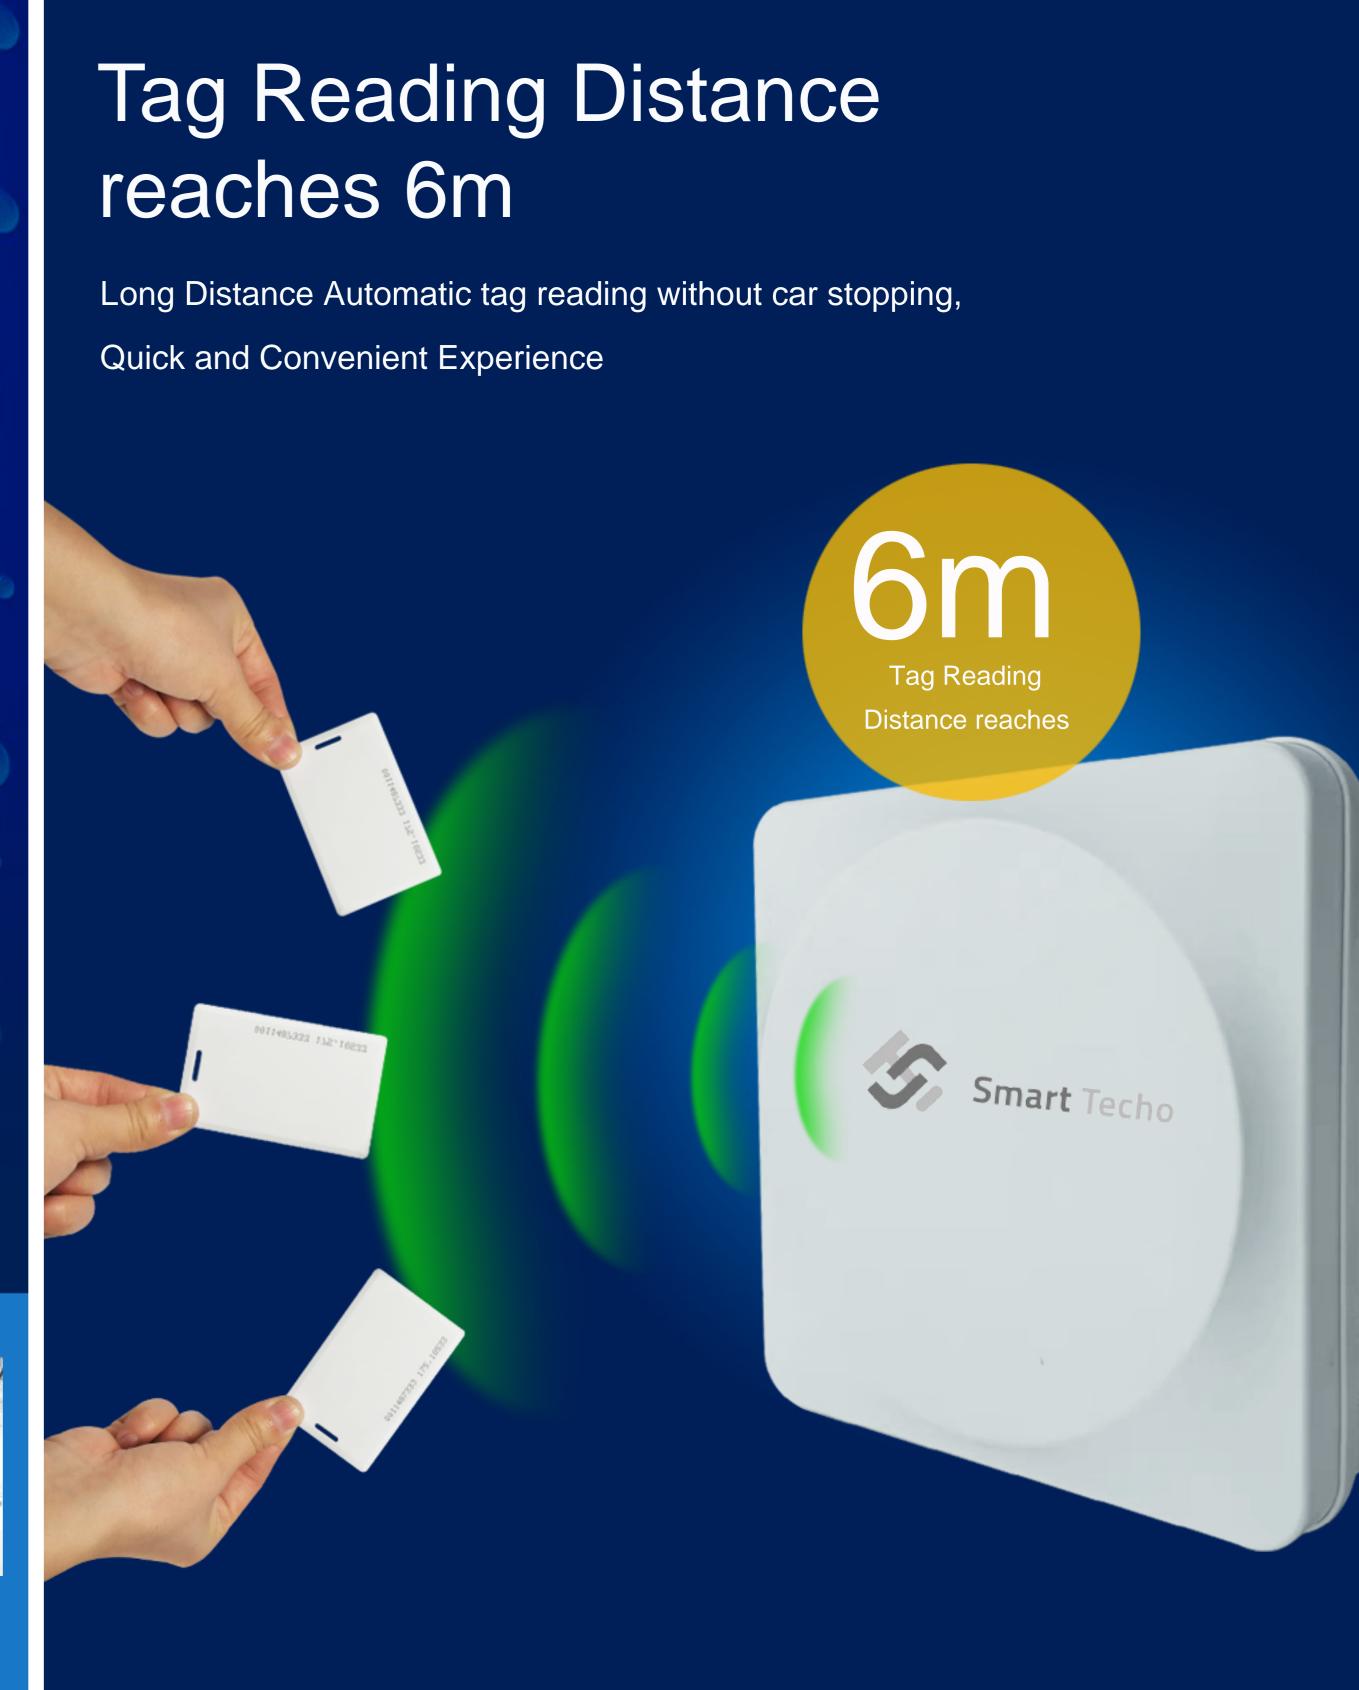

## Specifications

| Working frequency        | 865 868MHz/902 928MHz                                            |
|--------------------------|------------------------------------------------------------------|
| Reading distance         | >6 meters                                                        |
| Massive reading quantity | >50 tags                                                         |
| Label protocol           | Support ISO18000-6B, ISO18000-6C (EPC GEN2)                      |
|                          | protocol electronic label                                        |
| Frequency hopping mode   | broad spectrum frequency hopping (FHSS) or fixed frequency,      |
|                          | which can be set by software                                     |
| Working mode             | automatic mode, trigger mode, interactive mode, etc.             |
| RF power                 | 0-30dBm (power software adjustable)                              |
| Antenna parameters       | 8dBi circularly polarized antenna (built-in)                     |
| Support interface        | Standard RS232/RS485, Wiegand26/34 (Optional TCP/IP, WIFI, GPRS) |
| Working voltage          | 12V                                                              |
| Recognition prompt       | beep or LED flash                                                |
| Power consumption        | <1W                                                              |
| Working temperature      | -20 +70                                                          |
| Dimensions               | 227x227x60mm                                                     |
| Gross weight             | 2kg                                                              |