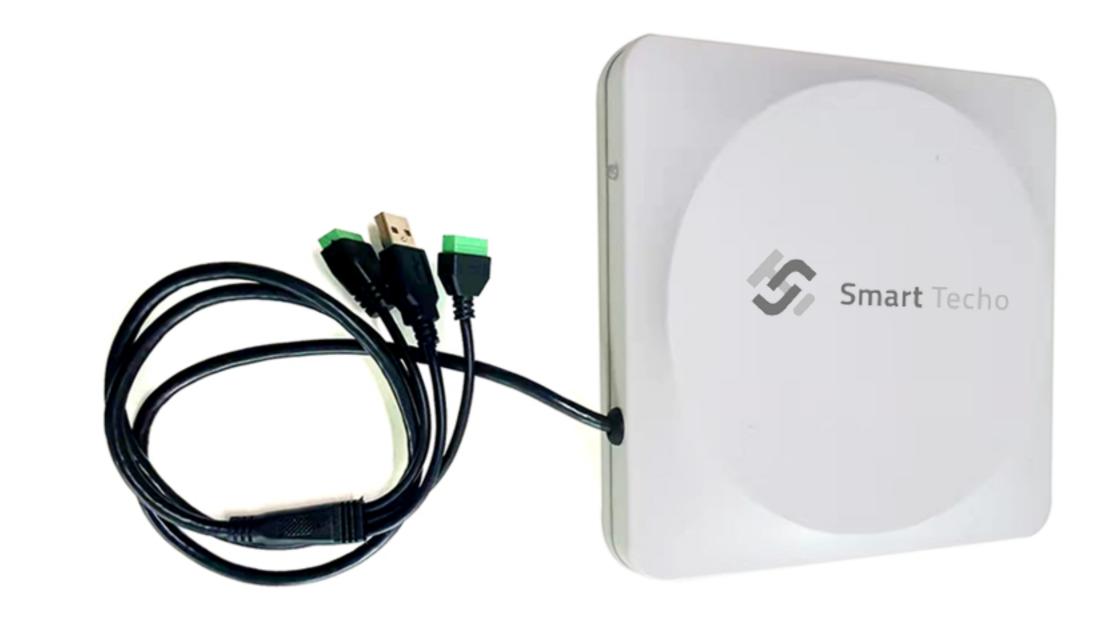

UHF Ultrahigh frequency Long distance reading

Group tags reading,

To read the tags

at per time

working frequency
ISM 902 928MHz and
ISM 865 868MHz

Support ISO-18000-6c(EPC G2) Electronic tag RS485/RS232

Wiegand26/34 (Optional TCP/IP, WIFI, GPRS)

6B/6C Doubleprotocol

Power supply DC 9V

RF power 0~30dBm

Reading speed
Single card 64bits,
less than 6ms

IP65 Waterproof,
Dust proof and
lightning protection

Multiple communication interfaces