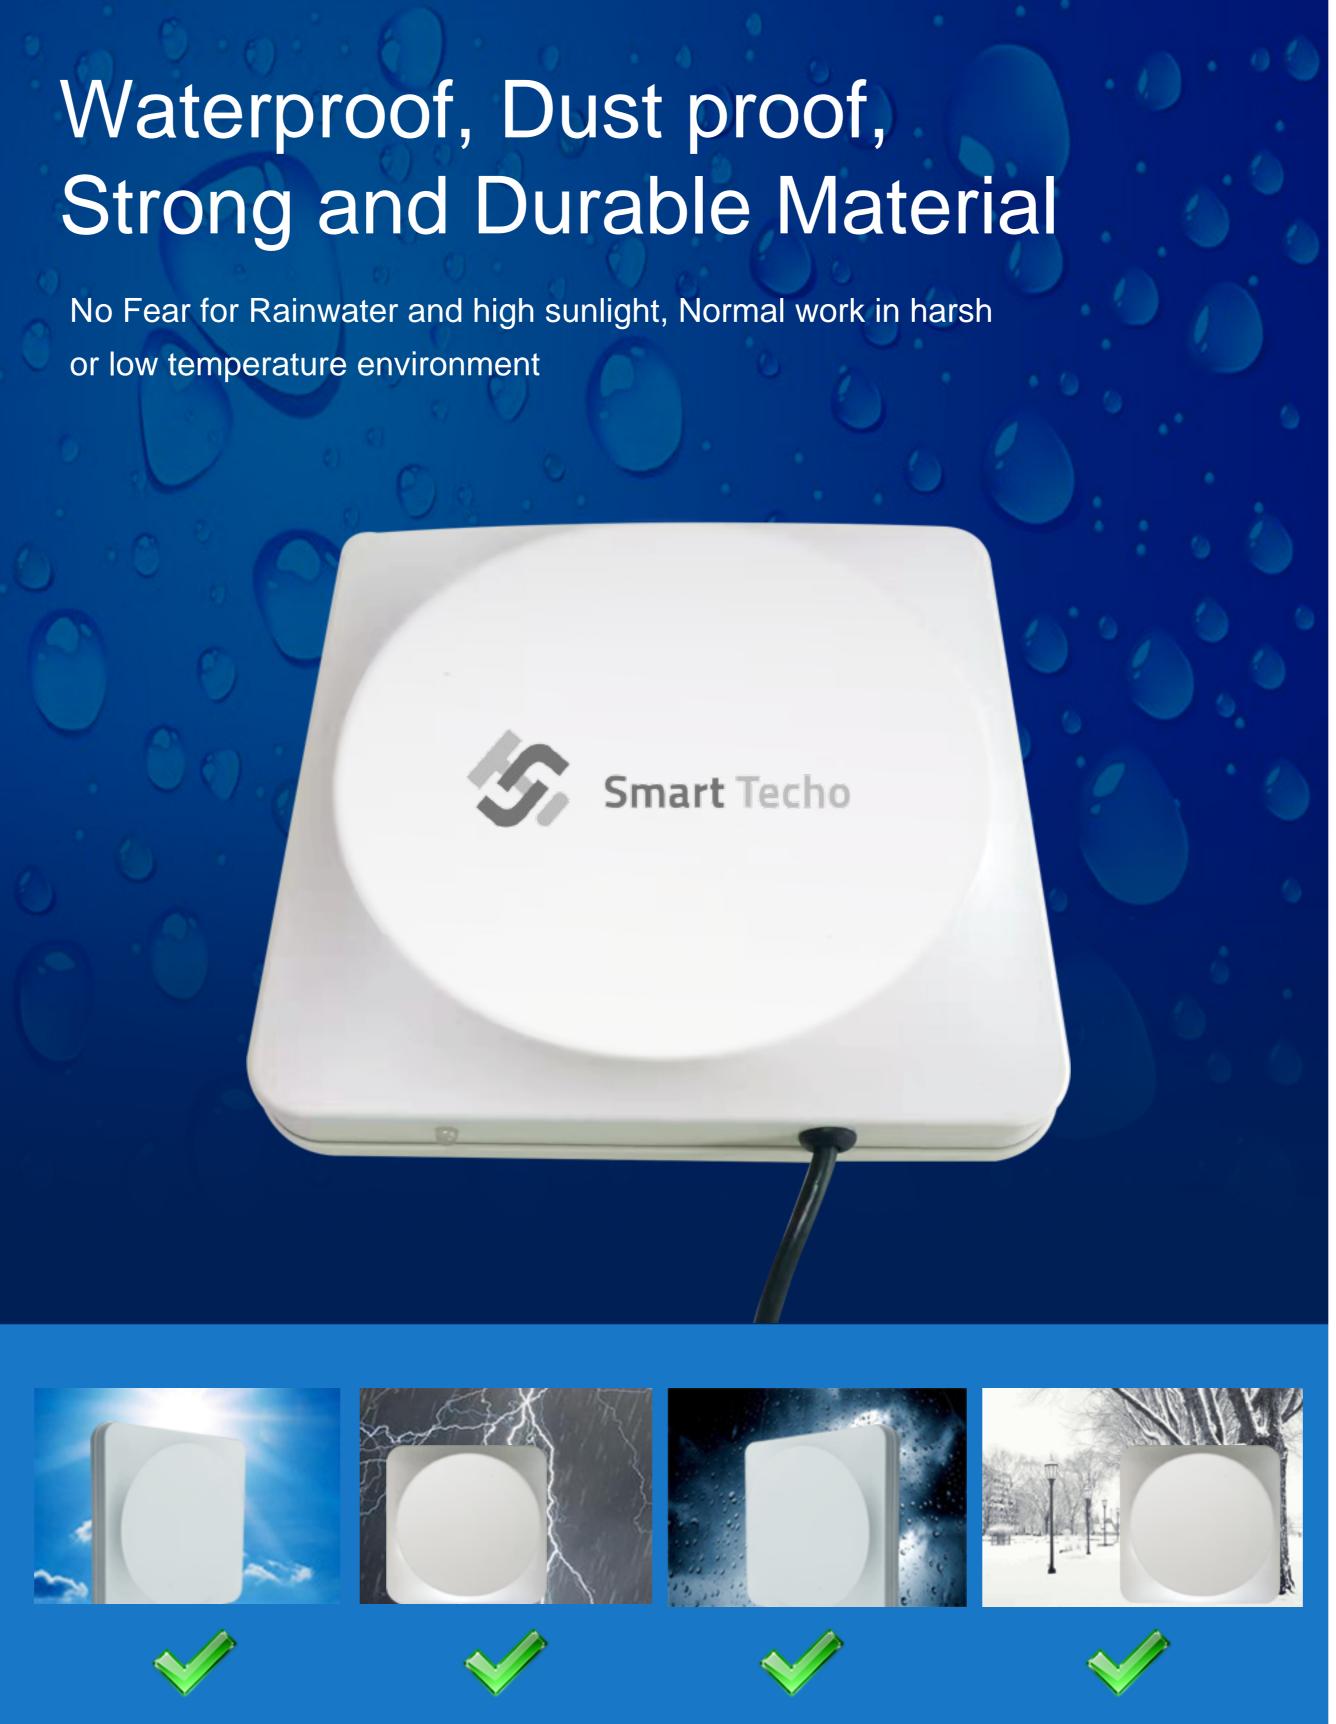

6B/6C Doubleprotocol

Power supply DC 9V

RF power 0~30dBm

Reading speed
Single card 64bits,
less than 6ms

IP65 Waterproof,
Dust proof and
lightning protection

Multiple communication interfaces