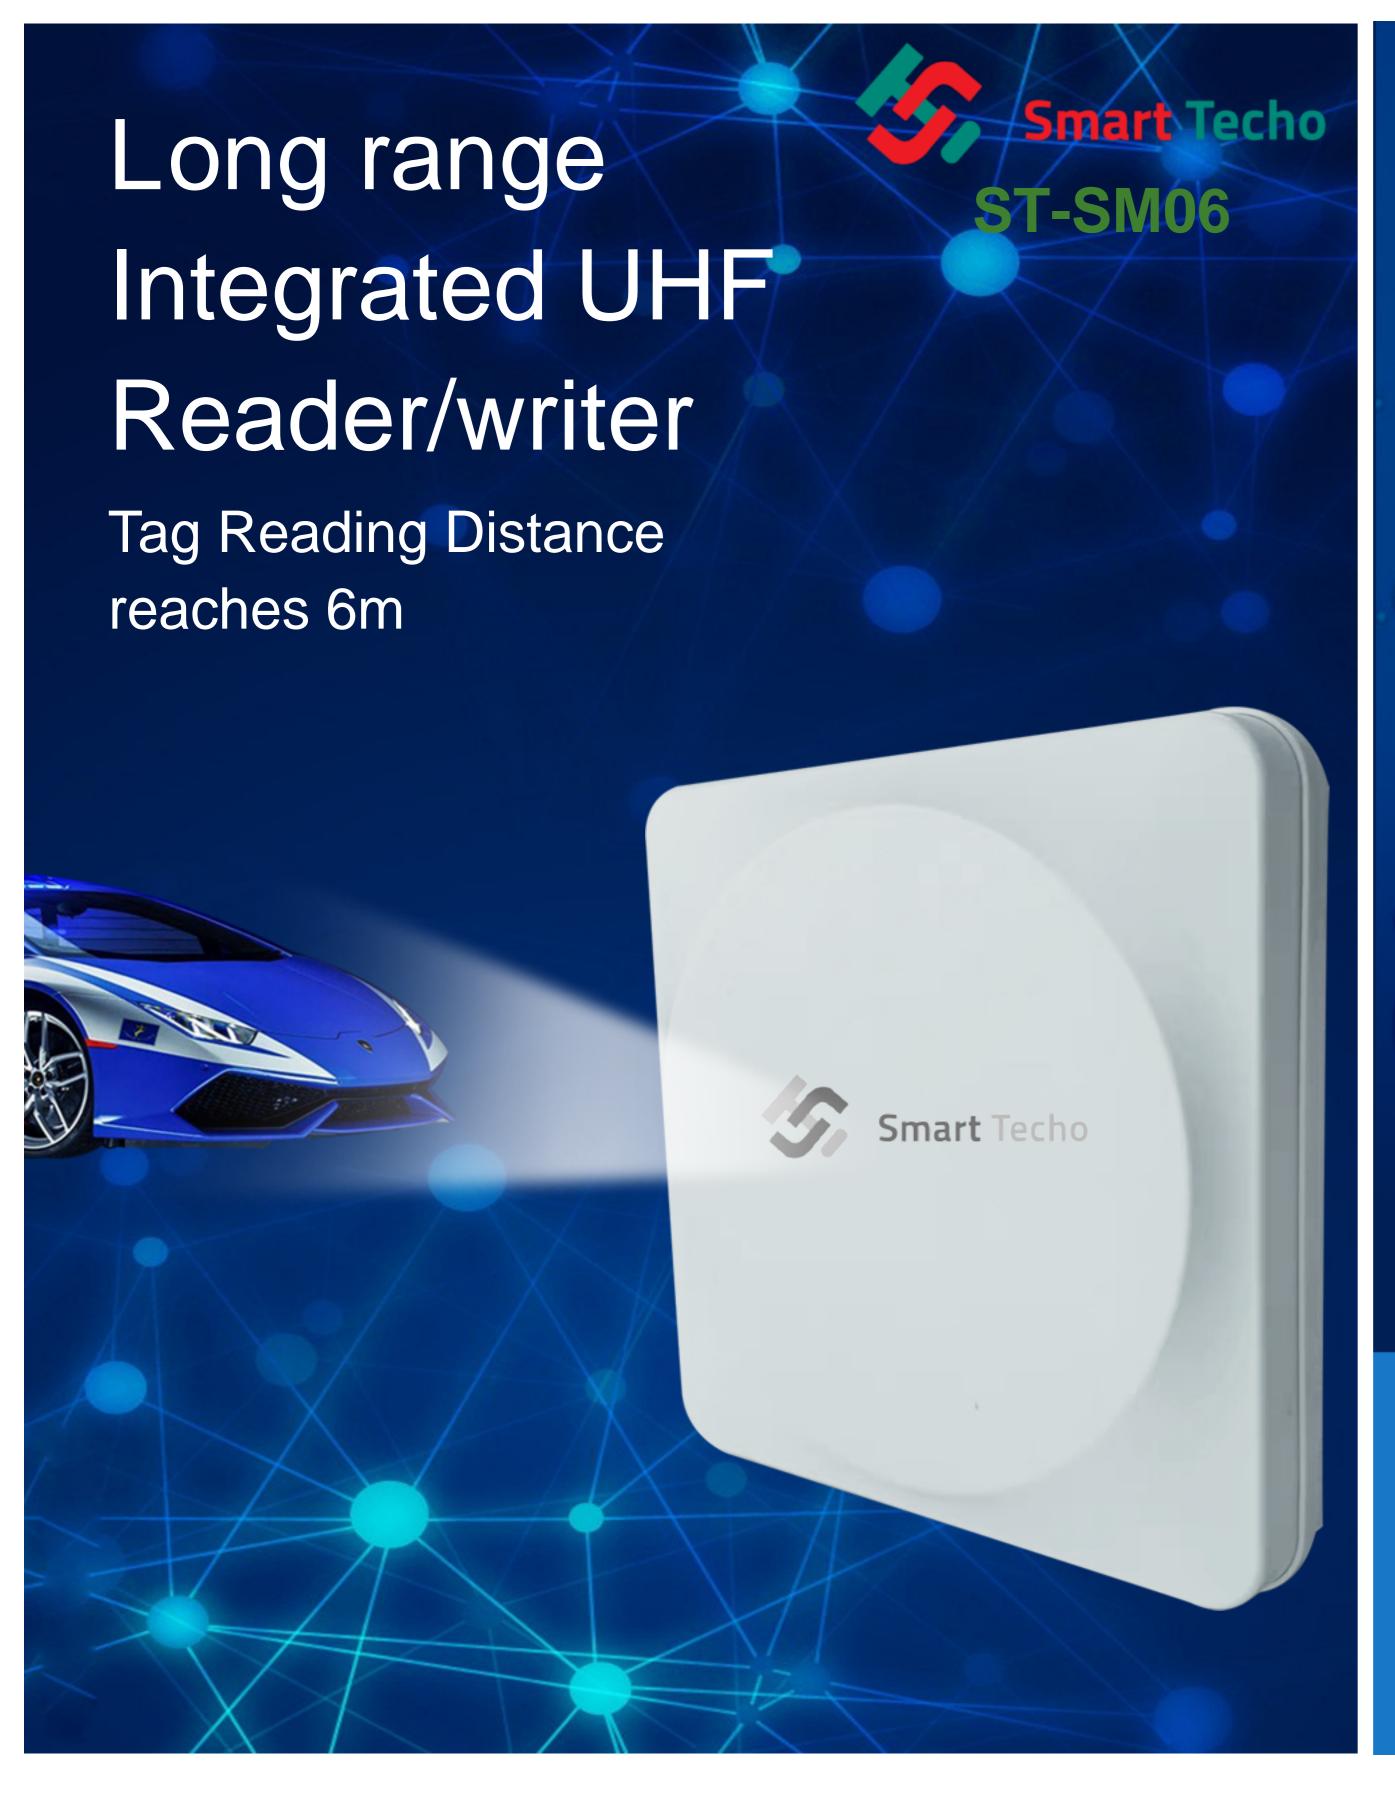

UHF Ultrahigh frequency Long distance reading

Group tags reading,

To read the tags

at per time

working frequency
ISM 902 928MHz and
ISM 865 868MHz

Support ISO-18000-6c(EPC G2) Electronic tag RS485/RS232

Wiegand26/34 (Optional TCP/IP, WIFI, GPRS)

6B/6C Doubleprotocol

Power supply DC 9V

RF power 0~30dBm

Reading speed
Single card 64bits,
less than 6ms

IP65 Waterproof,
Dust proof and
lightning protection

Multiple communication interfaces